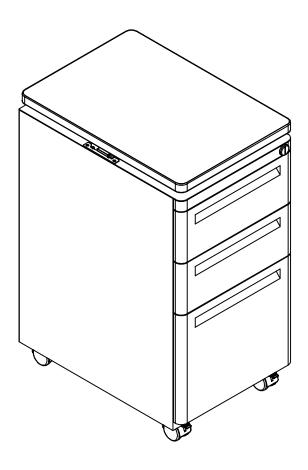

### PEDESTAL FILING CABINET

The pedestal filing cabinet measures 28.73"H X 14.88"W X 21.5"D. There are 3 drawers each holding 12.50" X 19.53" flat. One is 9.75" deep and two are 4" deep. The pedestal rests on four 2" casters attached with one M5 x 5mm screw each.

## **DIMENSIONS:**

| Base Model No. | Description  | Dimensions                    |
|----------------|--------------|-------------------------------|
| 90369-XXXX-XX  | File Cabinet | 30" - 38"H X 14.88"W X 21.5"D |