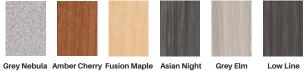

# MTD File Cabinet

### PEDESTAL FILING CABINET

The pedestal filing cabinet measures 28.73"H X 14.88"W X 21.5"D. There are 3 drawers each holding 12.50" X 19.53" flat. One is 9.75" deep and two are 4" deep. The pedestal rests on four 2" casters attached with one M5 x 5mm screw each.





#### **COMPLIANCE**

Indoor Advantage Gold certified.

Tested to BIFMA Standards

## **LAMINATE OPTIONS:**



















#### **EDGE COLORS:**



FRAME COLOR:







## **DIMENSIONS:**

| Base Model No. | Description  | Dimensions                    |
|----------------|--------------|-------------------------------|
| 90369-XXXX-XX  | File Cabinet | 30" - 38"H X 14.88"W X 21.5"D |