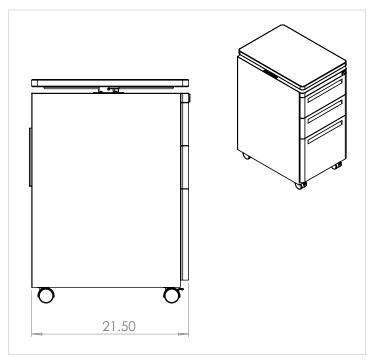

### PEDESTAL FILING CABINET

The pedestal filing cabinet measures 28.73"H X 14.88"W X 21.5"D. There are 3 drawers each holding 12.50" X 19.53" flat. One is 9.75" deep and two are 4" deep. The pedestal rests on four 2" casters attached with one M5 x 5mm screw each.