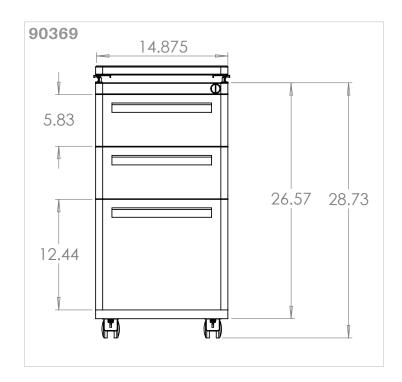

### PEDESTAL FILING CABINET

The pedestal filing cabinet measures 28.73"H X 14.88"W X 21.5"D. There are 3 drawers each holding 12.50" X 19.53" flat. One is 9.75" deep and two are 4" deep. The pedestal rests on four 2" casters attached with one M5 x 5mm screw each.

## **DIMENSIONS:**

| Base Model No. | Description  | Dimensions                    |
|----------------|--------------|-------------------------------|
| 90369-XXXX-XX  | File Cabinet | 30" - 38"H X 14.88"W X 21.5"D |