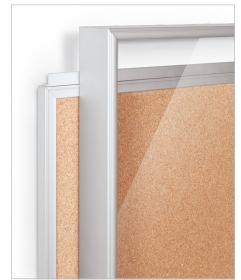

## **ECONOMY ENCLOSED BULLETIN BOARD CABINET**

- A unique, economical, and easy to use bulletin board cabinet for your lobby, foyer, hallway, or any other common walkway.
- Mount the board to the wall with included hardware, then attach the cover to the frame and lock.
- The removable locking cover is trimmed in  $\frac{1}{2}$ " satin anodized aluminum for maximum viewing area, and features a durable %" Plexiglas face. Cover easily lifts off in one piece to give you access to the tackable surface. Overall depth is 2" with an internal depth of 1".
- Tackable panel available in natural cork or black Rubber-Tak®.
- SCS Indoor Advantage Gold Certified.