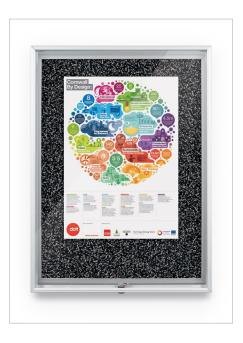

## **ECONOMY ENCLOSED BULLETIN BOARD CABINET**

- A unique, economical, and easy to use bulletin board cabinet for your lobby, foyer, hallway, or any other common walkway.
- Mount the board to the wall with included hardware, then attach the cover to the frame and lock.
- The removable locking cover is trimmed in  $\frac{1}{2}$ " satin anodized aluminum for maximum viewing area, and features a durable %" Plexiglas face. Cover easily lifts off in one piece to give you access to the tackable surface. Overall depth is 2" with an internal depth of 1".
- Tackable panel available in natural cork or black Rubber-Tak®.
- SCS Indoor Advantage Gold Certified.