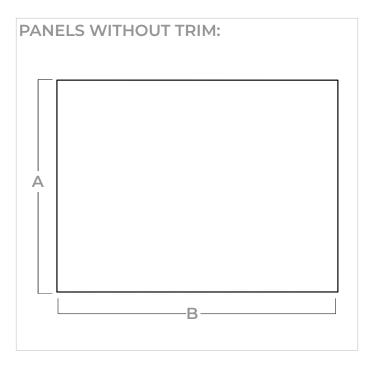

## **PANELS:**

Panels are 7/32" MDF with a 1/32" markerboard laminate front surface and a poly film back surface. A resin glue bonds the markerboard laminate to the MDF and poly film backer. The overall thickness of the Dura Rite board is 1/4". All standard and custom sized boards without trim are cut to exact dimensions to fit the desired wall space. Custom sizes of marker boards are available.

## **DIMENSIONS:**

| Base Model No. | A - Height " | B - Width " |
|----------------|--------------|-------------|
| 212XA          | 18"          | 23.75"      |
| 212XB          | 24"          | 35.75"      |
| 212XC          | 36"          | 47.75"      |
| 212XD          | 48"          | 47.75"      |
| 212XF          | 48"          | 59.75"      |
| 212XG          | 48"          | 71.75"      |
| 212XH          | 48"          | 95.75"      |
| 212XK          | 48"          | 119.75"     |
| 212XM          | 48"          | 143.75"     |