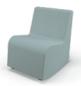

#### Soft Sway (Large) 1000RC-VX

 $30.5"\text{H} \times 22.5"\text{W} \times 29"\text{D}$  • 50~lbs