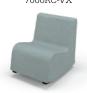

e where humans of all ages can relax, you foster positive attitudes and encourage learning.
- The Soft Sway Rocking Chair combines the gentle rhythm of a classic rocker with the cozy relaxation soft seating provides.
- Ideal for use in any common space, library, or other space where relaxation is a plus.
- Non-skid plastic rocking glides protect fabric and the floor, preventing scuffs, scratches, and marks.
- Interior is made with standard soft seating mixed polyurethane foam.
- Available with graded-in fabrics (COM available on approval).
- Available in two sizes, small (suggested for K-5 users) and large.
- SCS Indoor Advantage Gold Certified.

## **AVAILABLE UPGRADES:**



Two or more fabrics



CAL 133 Compliance



Moisture Barrier

## PRODUCT LINE:

#### Soft Sway (Small) 7000RC-VX



26"H x 21"W x 26.5"D • 35 lbs

#### Soft Sway (Large) 1000RC-VX



 $30.5"\text{H} \times 22.5"\text{W} \times 29"\text{D}$  • 50~lbs

## **FABRIC OPTIONS:**



We partner with several top textile manufacturers to offer you a wide array of fabric choices. A full list of graded-in fabrics is available at moorecoinc.com/price-guides. COM fabrics available on approval.

VIEW FABRIC GUIDE