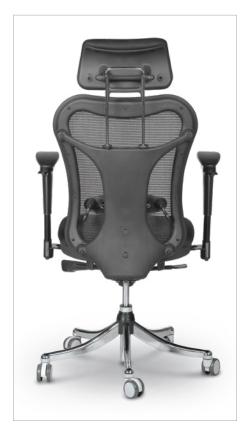

## Ergonomic Executive Office Chair

- The Ergo Ex chair is designed to provide unmatched comfort and unmatched customizability.
- Padded and contoured seat measures a generous 21"W x 18-½"D. Seat features adjustable depth, and is height adjustable from 17" to 20".
- Stylish mesh back (21"H x 20-½"W) tilts and includes adjustable lumbar support device.
- Padded headrest (10"H) tilts and is height adjustable.
- Armrests swivel from side to side, slide back and forth, and adjust in height.
- Includes a durable 5-star base with casters for easy maneuverability.
- SCS Indoor Advantage Gold Certified.