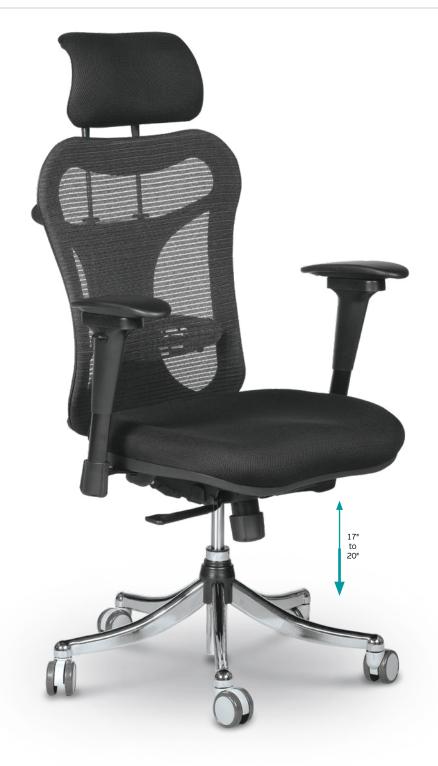

## Ergonomic Executive Office Chair

- The Ergo Ex chair is designed to provide unmatched comfort and unmatched customizability.
- Padded and contoured seat measures a generous 21"W x 18-½"D. Seat features adjustable depth, and is height adjustable from 17" to 20".
- Stylish mesh back (21"H x 20-½"W) tilts and includes adjustable lumbar support device.
- Padded headrest (10"H) tilts and is height adjustable.
- Armrests swivel from side to side, slide back and forth, and adjust in height.
- Includes a durable 5-star base with casters for easy maneuverability.
- SCS Indoor Advantage Gold Certified.