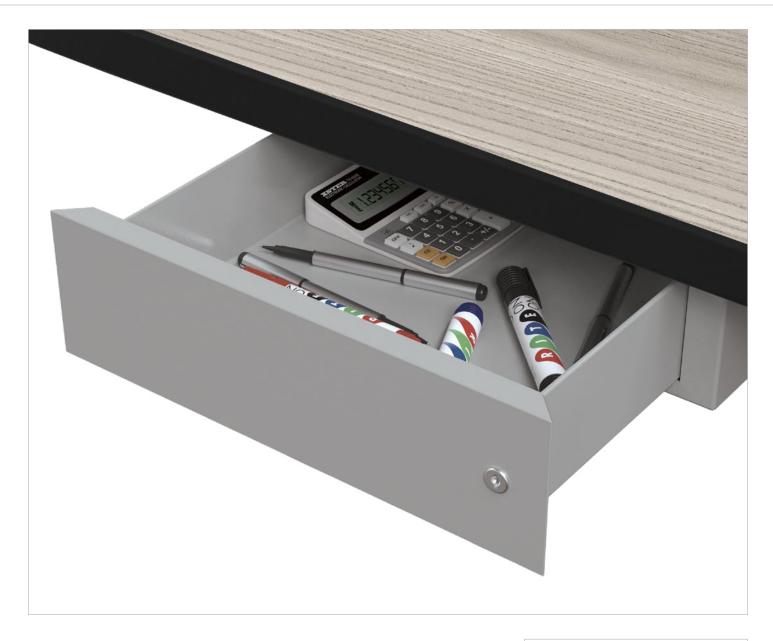

## LOCKING PENCIL DRAWER

- Get lockable storage close at hand with this convenient drawer, ideal for documents, pens, paper clips, notepads, and any other office supplies.
- Made from powder-coated platinum steel, the self-contained full-frame drawer mounts directly to the bottom
  of a desktop for convenient storage.
- Drawer measures 3-½"H x 15-½"W x 12-½"D. Interior measures 13"W.
- SCS Indoor Advantage Gold Certified.