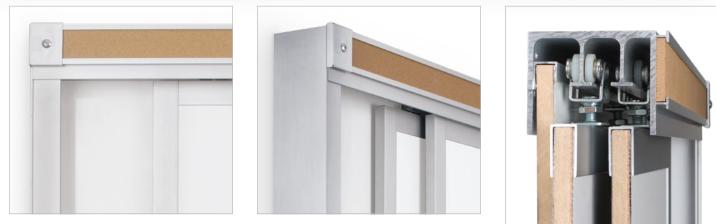

## HORIZONTAL SLIDING BOARD

- A better choice Across the Boardl® Get the maximum use out of your presentation and instruction space.
- · Horizontal Sliding Boards save wall space and add functional board surface. Customizable boards feature panels that slide on a smooth track system.
- Lightweight core material and precise alignment of the tracks ensure easy operation. Choose from two-, three-, or four-track systems.
- Panels are 4'H and from 6' to 20'W. Available with porcelain steel markerboard or any tackable surface.
- . Framed with heavy gauge anodized aluminum tubing. Map rail and accessory tray included.
- SCS Indoor Advantage Gold Certified.