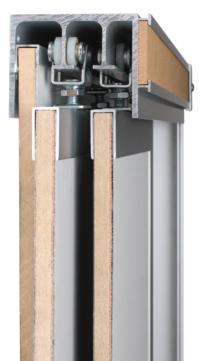

## HORIZONTAL SLIDING BOARD

- A better choice Across the Boardl® Get the maximum use out of your presentation and instruction space.
- · Horizontal Sliding Boards save wall space and add functional board surface. Customizable boards feature panels that slide on a smooth track system.
- Lightweight core material and precise alignment of the tracks ensure easy operation. Choose from two-, three-, or four-track systems.
- Panels are 4'H and from 6' to 20'W. Available with porcelain steel markerboard or any tackable surface.
- . Framed with heavy gauge anodized aluminum tubing. Map rail and accessory tray included.
- SCS Indoor Advantage Gold Certified.