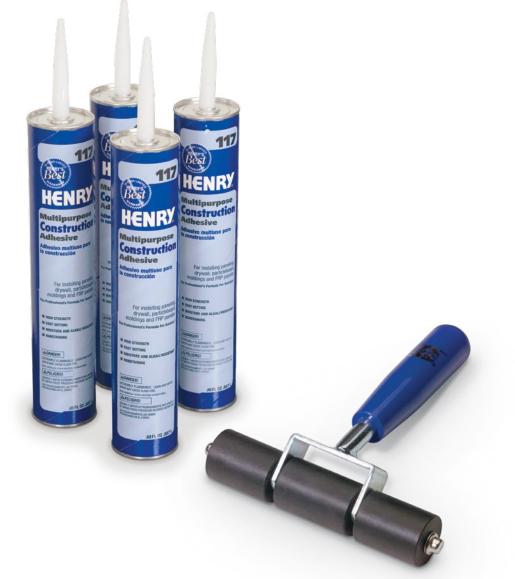

## PANEL RESURFACING TOOLS

- Replace and renew your surface with ease with our helpful and easy to use resurfacing tools.
- Panel Adhesive: Multipurpose construction adhesive assures a durable bond between your resurfacing material and the mounting surface. Adhesive is high strength, fast setting, non-staining, and resists moisture and alkalis. Each set of four tubes covers approximately 16 square feet (4' x 4').
- Panel Roller: Ensure even and secure adhesion of resurfacing panels with the heavy duty panel roller. Dense roller material provides even pressure as you roll your panels, eliminating air pockets to ensure panels fully adhere to the surface. Works to even out and tighten seams between panels as well. Angled handle increases leverage and comfort.
- SCS Indoor Advantage Gold Certified.

| PART NO. | ITEM                            | DIMENSIONS                | SHIP WT. |
|----------|---------------------------------|---------------------------|----------|
| PRODUCT  |                                 |                           |          |
| 531      | Panel Adhesive (set of 4 tubes) | covers approx. 16 sq. ft. | 4 lbs    |
| 545      | Panel Roller                    | 9"H × 9"W                 | 5 lbs    |