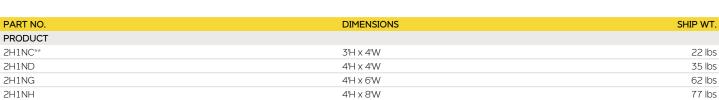

Shipping weights are listed on a per item basis and may vary based on quantities ordered. All boards listed as 3°H x 4°W actually measure 33.8°H x 48°W due to shipping restrictions.

\*Ships UPS. \*\*Ships UPS with large package surcharge or additional handling fee.