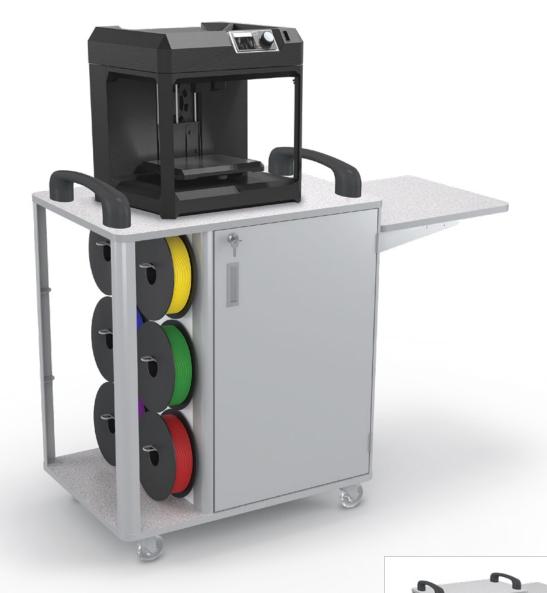

## MAKERSPACE 3D PRINTER CART

- 3D printing gets simplified and organized with closed storage, sturdy casters, accessory shelf, and visible filament spool storage.
- Detachable side shelf creates extended work surface or can be stored on the side of the cart for quick access.
   Measures 18"W x 18"D.
- Includes four stationary shelves and five clear tubs (three small, two large). Locking door keeps technology secure while stored.
- Six hooks provide ample storage for 3D printer filament reels.
- Durable, washable gray nebula laminate exterior features platinum ABS edge band and commercial quality 3" skate casters (two locking).
- Covered by a 12 year limited warranty. SCS Indoor Advantage Gold Certified.