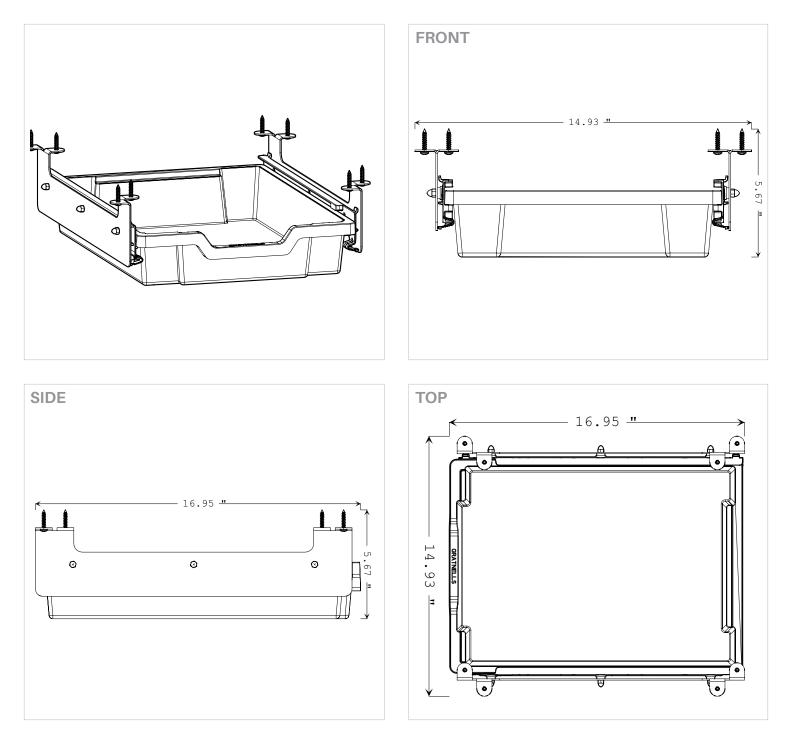

## Tote Tray

Model No: 45131

## TOTE:

The 3" deep tote is made of clear polypropylene and functions with the Compass Cabinets

## **BRACKETS AND RAILS:**

The two (2) black brackets are made out of 14 gauge steel with a recess to accommodate a 1.25'' stretcher bar. Included are six (6) M5 x 0.8mm screws and six (6) M5 steel acorn nuts to attach the bracket to the rails. The two (2) rails are made of PC/ABS plastic. The tray slides into the two rails with ease for a convenient storage area.

#### HARDWARE:

Included are six (6)  $\#10 \times 1''$  screws to secure the brackets to the underside of a table or desk.

### **DIMENSIONS:**

| Base Model No. | Height " | Depth of tray " | Overall Length " | Overall Width " |
|----------------|----------|-----------------|------------------|-----------------|
| 45131          | 5.67"    | 2.87"           | 16.95″           | 14.93"          |