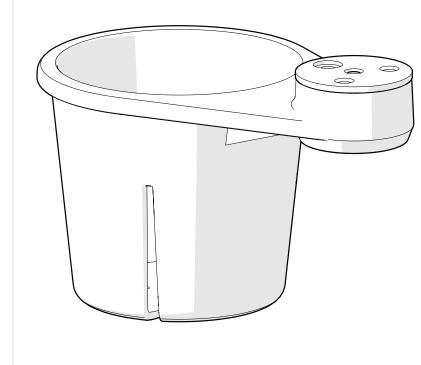

#### **OVERVIEW:**

Add instant cup or bottle storage to virtually any desktop with the handy student desk cup holder.

### **CUP HOLDER:**

The injection molded polyproelenecup holder is attached to the mounting plate with a washer and an M6 x 20mm pan head screw.