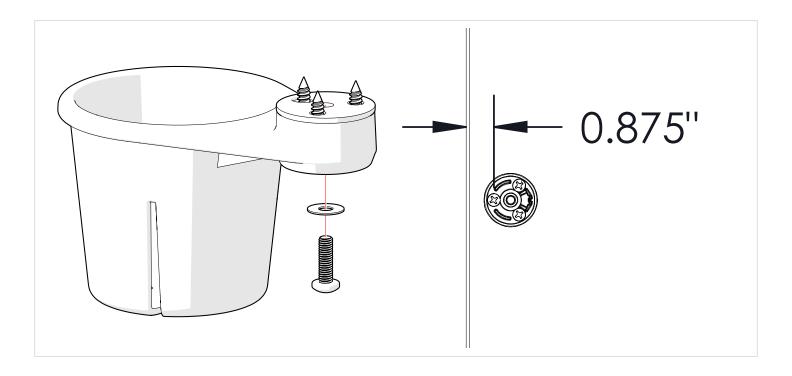

## **MOUNTING PLATE:**

Polyproelene mounting plate is attached to the desk top with three #10 x 1" wood screws.

### **CUP HOLDER:**

The injection molded polyproelenecup holder is attached to the mounting plate with a washer and an M6 x 20mm pan head screw.