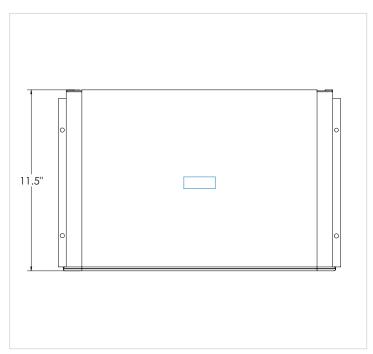

#### **BOOK BOX:**

Book box is made of 20 gauge powder coated steel in platinum. Box measures  $4" \times 11.5" \times 17"$  and has corners bent into a 1" radius. Attaches with four  $\#10 \times 1"$  wood screws. Fits the Chevron, Quad, Snap Boomerang, and Snap desks. Call for information on fitting other desks.