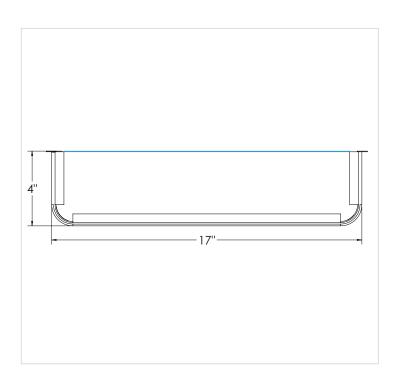

#### **BOOK BOX:**

Book box is made of 20 gauge powder coated steel in platinum. Box measures  $4" \times 11.5" \times 17"$  and has corners bent into a 1" radius. Attaches with four  $\#10 \times 1"$  wood screws. Fits the Chevron, Quad, Snap Boomerang, and Snap desks. Call for information on fitting other desks.