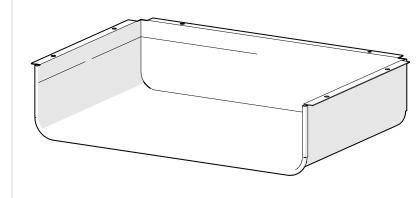

#### **BOOK BOX:**

Book box is made of 20 gauge powder coated steel in platinum. Box measures  $4" \times 11.5" \times 17"$  and has corners bent into a 1" radius. Attaches with four  $\#10 \times 1"$  wood screws. Fits the Chevron, Quad, Snap Boomerang, and Snap desks. Call for information on fitting other desks.