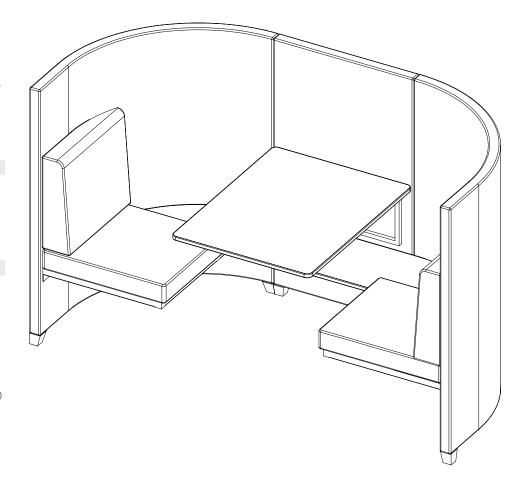

### **Double Privacy Pod**

Cozy and private one-on-one space makes a comfortable solution for distraction-free collaboration or planning.

Double Privacy Pods feature a built-in work surface to provide ample space for a laptop and side table storage for a bag, backpack, or other belongings.

Two seats provide space for one-on-one meetings, conversations, and collaboration with no distractions.

Optional integrated electrical outlets keep your devices powered, charged, and ready to go.

Upholstered for sound-dampening, the curved wall shape is designed to reduce noise, providing a quiet workspace. Both short and tall privacy wall options are available.

#### Standard Includes

- · Ships set up
- Wood combination construction of plywood and hardwood
- Upholstered seating and pod wall
- Built-in laminate work surface and side table