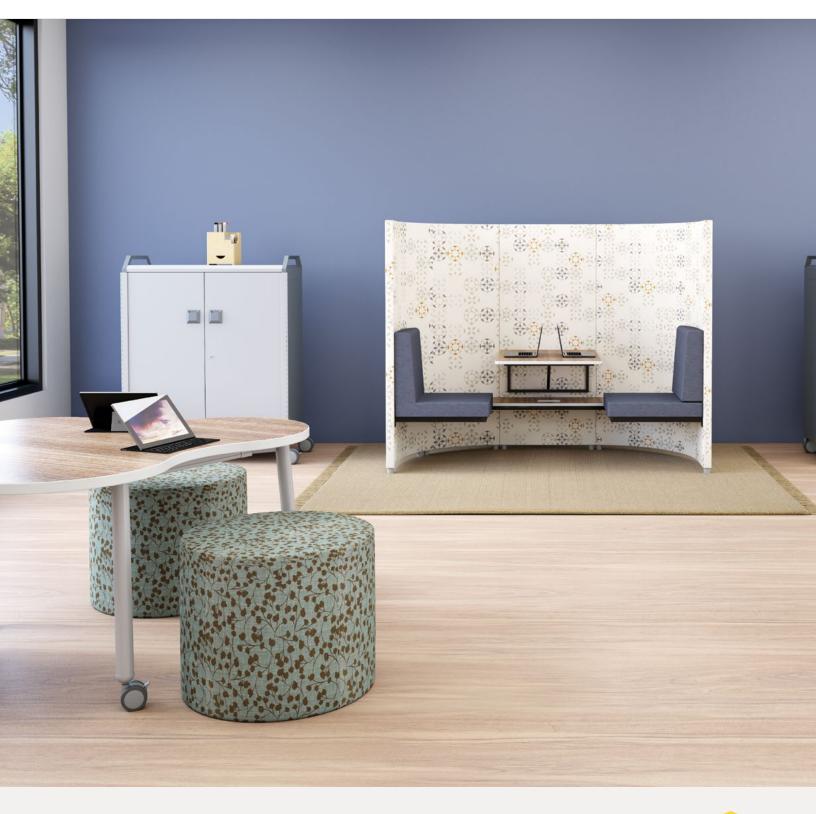

# DOUBLE PRIVACY POD

by MooreCo

## Cozy and private one-on-one space

A comfortable solution for private collaboration or planning.

### **Double Privacy Pod**

Cozy and private one-on-one space makes a comfortable solution for distraction-free collaboration or planning.

Double Privacy Pods feature a built-in work surface to provide ample space for a laptop and side table storage for a bag, backpack, or other belongings.

Two seats provide space for one-on-one meetings, conversations, and collaboration with no distractions.

Optional integrated electrical outlets keep your devices powered, charged, and ready to go.

Upholstered for sound-dampening, the curved wall shape is designed to reduce noise, providing a quiet workspace. Both short and tall privacy wall options are available.

Available in a variety of fabric combinations through our graded-in program (COM available on approval).

Designed to allow multiple pods to be arranged in many configurations, fitting any space or nook.