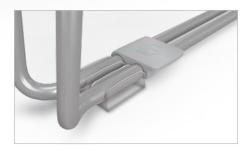

## AKT WIRE BASE GANGING CLIP

- Convenient ganging clip joins your Akt wire base chair or stool set ups with ease.
- Durable construction clip mounts easily to the Akt wire bases to securely join rows together, ideal for training settings, meetings, assemblies, and other group environments.
- Easy to attach and remove. Platinum color blends easily with the chair bases.
- SCS Indoor Advantage Gold Certified.