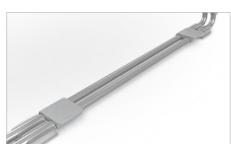

| PART NO. | ITEM                       | DIMENSIONS | SHIP WT. |
|----------|----------------------------|------------|----------|
| 56251    | Akt Wire Base Ganging Clip | set of 2   | 1 lb     |

Shipping weights are listed on a per item basis and may vary based on quantities ordered. \*Ships UPS.