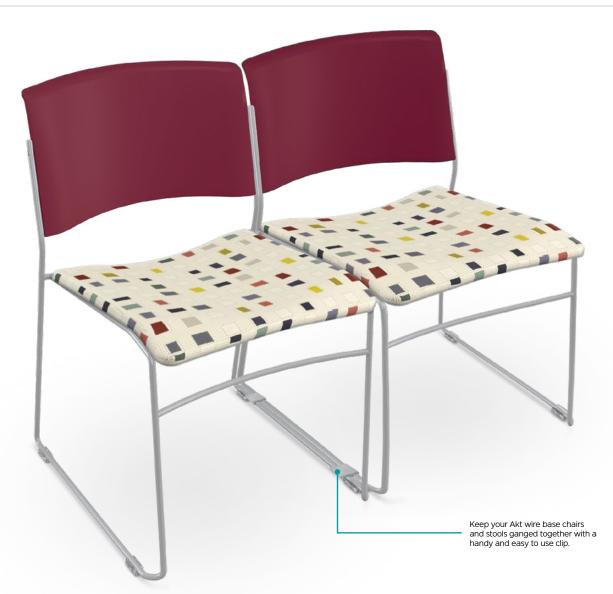

## AKT WIRE BASE GANGING CLIP

- Convenient ganging clip joins your Akt wire base chair or stool set ups with ease.
- Durable construction clip mounts easily to the Akt wire bases to securely join rows together, ideal for training settings, meetings, assemblies, and other group environments.
- Easy to attach and remove. Platinum color blends easily with the chair bases.
- SCS Indoor Advantage Gold Certified.