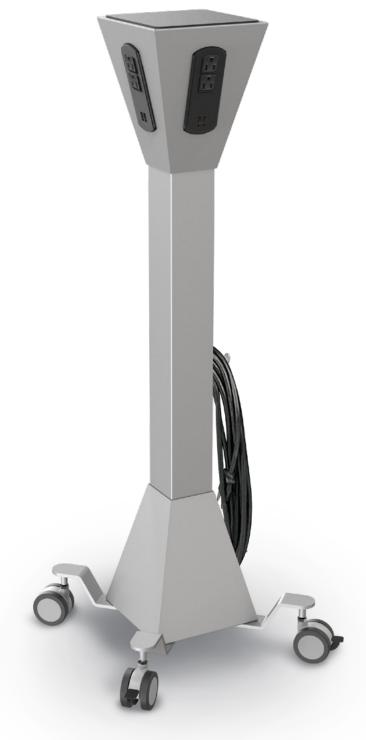

## MOOREPOWER® TOWER

Multi-User Mobile Charging & Power Center

- Get convenient access to power in your multiuser table groups with the versatile and capable MoorePower Tower.
- Mobile tower provides instant AC outlet and USB charging access to multiple users in group seating arrangements.
- Ideal for providing power to laptops, tablets, or smart phones. Power capacity is provided through a single three-prong plug. Users no longer have to search for or share power outlets.
- The Power Tower includes two AC outlets and two USB outlets on each of four sides, for a total of eight each.
- Easily mobile on four dual-wheel casters (two locking). Durable powder-coated steel frame includes a cord winder for the 13-½ foot power cable.
- ETL certified to UL 1363.2018 Ed. 5.
- · SCS Indoor Advantage Gold Certified.

 PART NO.
 ITEM
 DIMENSIONS
 SHIP WT.

 27735\*
 MoorePower Tower
 40"H × 17.5"W × 17.5"D
 25 lbs

Shipping weights are listed on a per item basis and may vary based on quantities ordered. \*Ships ITPS

<sup>\*\*</sup>Ships UPS with large package surcharge or additional handling fee.