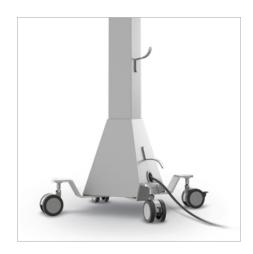

## MOOREPOWER® TOWER

Multi-User Mobile Charging & Power Center

- Get convenient access to power in your multiuser table groups with the versatile and capable MoorePower Tower.
- Mobile tower provides instant AC outlet and USB charging access to multiple users in group seating arrangements.
- Ideal for providing power to laptops, tablets, or smart phones. Power capacity is provided through a single three-prong plug. Users no longer have to search for or share power outlets.
- The Power Tower includes two AC outlets and two USB outlets on each of four sides, for a total of eight each.
- Easily mobile on four dual-wheel casters (two locking). Durable powder-coated steel frame includes a cord winder for the 13-½ foot power cable.
- ETL certified to UL 1363.2018 Ed. 5.
- · SCS Indoor Advantage Gold Certified.