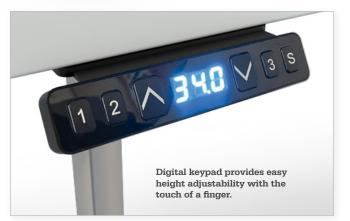

## Elate Electric Height Adjustable Desk

The Elate Electric Height Adjustable Desk is an energetic and ergonomic addition to any work environment.

- Deck tops are available in a standard rectangle, return desk shape, or corner desk shape, in either 24" or 30"D, and measure  $1-1\!\!\!/\!\!\!/$ " thick.
- Boasting True Adjust<sup>®</sup> power, this electric adjustable sit-to-stand desk allows you to work in the best position for you while providing ample wrist support.
- With easy-to-use and powerful multi-motor electric sit-to-stand adjustment, you can set virtually any height, activity, and position to your liking.
- Sit-to-stand desks are well known to contribute to increased focus, improved posture, fewer energy dips, and a variety of other benefits.