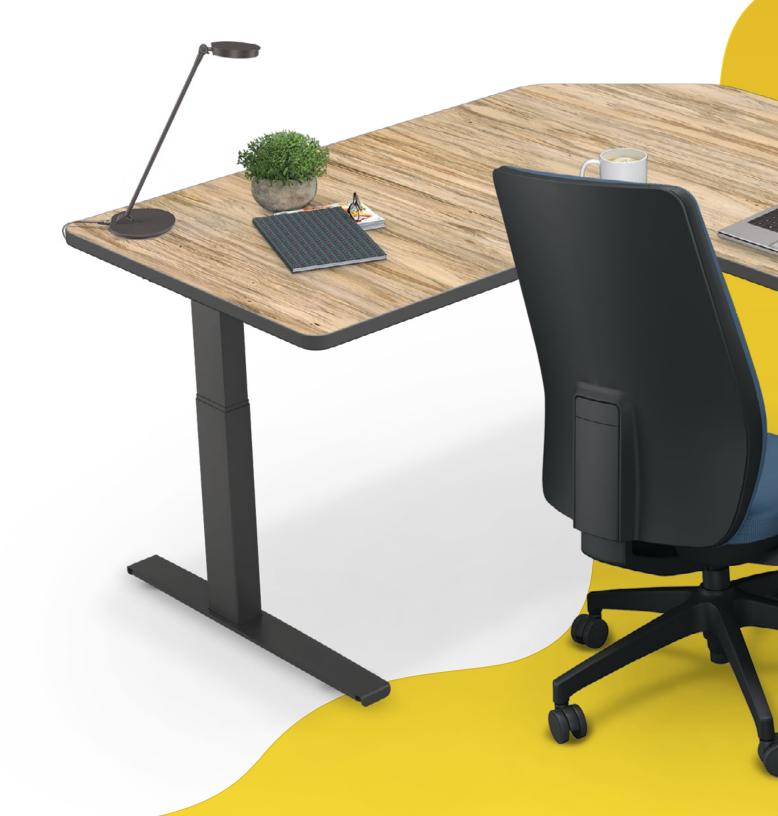

## Elate Electric Height Adjustable Desk

The Elate Electric Height Adjustable Desk is an energetic and ergonomic addition to any work environment.

- Deck tops are available in a standard rectangle, return desk shape, or corner desk shape, in either 24" or 30"D, and measure  $1-1\!\!\!/\!\!\!/$ " thick.
- Boasting True Adjust<sup>®</sup> power, this electric adjustable sit-to-stand desk allows you to work in the best position for you while providing ample wrist support.
- With easy-to-use and powerful multi-motor electric sit-to-stand adjustment, you can set virtually any height, activity, and position to your liking.
- Sit-to-stand desks are well known to contribute to increased focus, improved posture, fewer energy dips, and a variety of other benefits.

VIEW ONLINE

Two leg desks adjust from 27-5% "H to 44-5%" H.

1////

- Choose from a variety of standard or designer laminates and edge band colors to match any environment or design scheme.
- The durable and rigid powder-coated steel frame is available in black, platinum, or white for a modern touch to any environment.
- Add locking casters to any model for convenient mobility and to increase the overall desk height by 2".