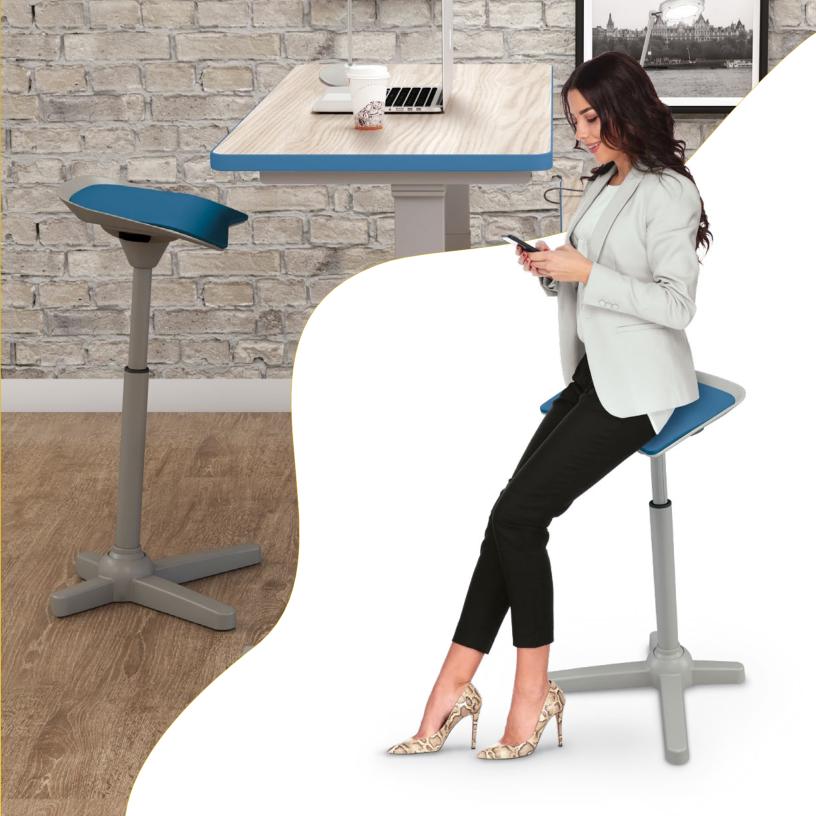

# Elate Perch Stool

The Elate Perch Stool supports standing desks by providing some leg rest while still encouraging an active position.

I NEW I

- Perching is an ideal way to get weight off your feet without sitting, allowing you to lean, move, twist, and reach as needed.
- The Elate Perch Stool is designed for height adjustability from 24-¼" to 33-¼"H and suits any sit-to-stand workstation with dual integrated adjustment buttons on the base that are easy to reach with either hand.
- Features an auto-return tilt feature (10° to the front and 20° to either side) that moves with your body, offering support for multiple positions and activities.
- Seat also swivels for added comfort and support.