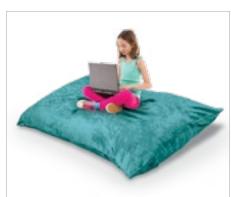

## Indoor Bean Bags

- Find a cozy pod to recharge during the day with Beanies by MooreCo.
- Adding flexible seating to your spaces increases a user's sensory experience, shown to improve calmness, focus, and reduce tension. By creating space where humans of all ages can relax, you foster positive attitudes and encourage learning.
- Featuring the same soft and comfortable interior cushioning used for our highest quality soft seating, these bean bag chairs come in multiple sizes and versions for both indoor and outside settings.
- Indoor styles feature an exterior of cozy microsuede. Available in select fabrics and multiple colors to suit any room with style.
- Beanies were designed with humans of all ages in mind, featuring a standard childproof zipper for hours of play and restoration.
- 100% machine washable dual layer bean bag with removable insert.
- Indoor Beanies feature mixed polyurethane foam filling.
- Choose from five indoor styles: Lima Lounger (two sizes available), Lentil Round Lounger (two sizes available), and the Pinto Pillow.
- SCS Indoor Advantage Gold Certified.