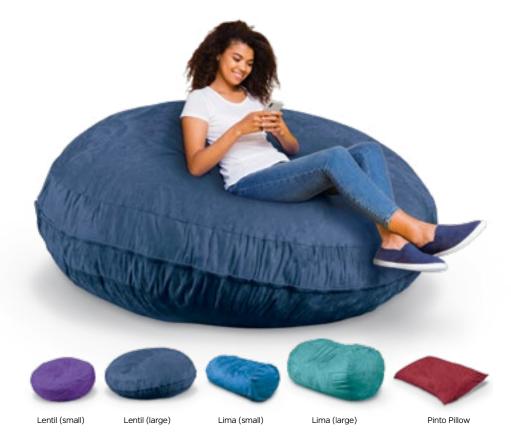

## Indoor Bean Bags

- Find a cozy pod to recharge during the day with Beanies by MooreCo.
- Adding flexible seating to your spaces increases a user's sensory experience, shown to improve calmness, focus, and reduce tension. By creating space where humans of all ages can relax, you foster positive attitudes and encourage learning.
- Featuring the same soft and comfortable interior cushioning used for our highest quality soft seating, these bean bag chairs come in multiple sizes and versions for both indoor and outside settings.
- Indoor styles feature an exterior of cozy microsuede. Available in select fabrics and multiple colors to suit any room with style.
- Beanies were designed with humans of all ages in mind, featuring a standard childproof zipper for hours of play and restoration.
- 100% machine washable dual layer bean bag with removable insert.
- Indoor Beanies feature mixed polyurethane foam filling.
- Choose from five indoor styles: Lima Lounger (two sizes available), Lentil Round Lounger (two sizes available), and the Pinto Pillow.
- SCS Indoor Advantage Gold Certified.

## **COLOR OPTIONS**

Tide Pool

| PART NO.      | ITEM                                          | DIMENSIONS         | SHIP WT. |  |
|---------------|-----------------------------------------------|--------------------|----------|--|
| PRODUCT       |                                               |                    |          |  |
| 58581-VX-XXXX | Beanies - Indoor Lima Lounger (Small)         | 26"H × 46"W × 34"D | 25 lbs   |  |
| 58580-VX-XXXX | Beanies - Indoor Lima Lounger (Large)         | 36"H × 64"W × 47"D | 65 lbs   |  |
| 58582-VX-XXXX | Beanies - Indoor Lentil Round Lounger (Small) | 16"H × 45"W × 45"D | 20 lbs   |  |
| 58583-VX-XXXX | Beanies - Indoor Lentil Round Lounger (Large) | 22"H × 72"W × 72"D | 65 lbs   |  |
| 58584-VX-XXXX | Beanies - Indoor Pinto Pillow                 | 15"H × 64"W × 44"D | 25 lbs   |  |