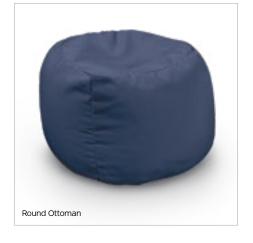

## Outdoor Bean Bags

Chana Lounge Chair

- Find a cozy pod to recharge during the day with Beanies by MooreCo.
- Adding flexible seating to your spaces increases a user's sensory experience, shown to improve calmness, focus, and reduce tension. By creating space where humans of all ages can relax, you foster positive attitudes and encourage learning.
- Featuring soft and comfortable cushioning, these bean bag chairs come in multiple sizes and versions for both indoor and outside settings.
- Outdoor Beanies feature a 100% machine washable exterior made of Sunbrella canvas with a removable insert.
- Available in select fabrics and multiple colors to suit any space with style.
- Beanies were designed with humans of all ages in mind, featuring a standard childproof zipper for hours of play and restoration.
- Outdoor Beanies are filled with polystyrene infill.
- Choose from five outdoor styles: Chana Lounge Chair, Fava Lounge Chair, square ottoman, round ottoman, or rectangle ottoman.
- SCS Indoor Advantage Gold Certified.

Tuscan

| PART NO.      | ITEM                      | DIMENSIONS         | SHIP WT. |  |
|---------------|---------------------------|--------------------|----------|--|
| PRODUCT       |                           |                    |          |  |
| 58585-VX-XXXX | Outdoor Square Ottoman    | 17"H × 17"W × 17"D | 5 lbs    |  |
| 58586-VX-XXXX | Outdoor Round Ottoman     | 17"H × 21"W × 21"D | 5 lbs    |  |
| 58587-VX-XXXX | Outdoor Rectangle Ottoman | 14"H × 26"W × 18"D | 7 lbs    |  |
| 58588-VX-XXXX | Chana Lounge Chair        | 30"H × 36"W × 28"D | 8 lbs    |  |
| 58589-VX-XXXX | Fava Lounge Chair         | 28"H × 26"W × 36"D | 8 lbs    |  |