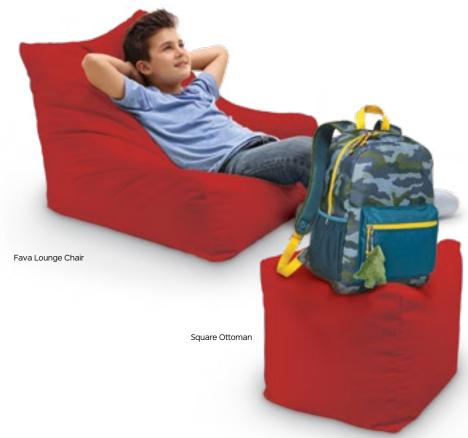

## Outdoor Bean Bags

Chana Lounge Chair

- Find a cozy pod to recharge during the day with Beanies by MooreCo.
- Adding flexible seating to your spaces increases a user's sensory experience, shown to improve calmness, focus, and reduce tension. By creating space where humans of all ages can relax, you foster positive attitudes and encourage learning.
- Featuring soft and comfortable cushioning, these bean bag chairs come in multiple sizes and versions for both indoor and outside settings.
- Outdoor Beanies feature a 100% machine washable exterior made of Sunbrella canvas with a removable insert.
- Available in select fabrics and multiple colors to suit any space with style.
- Beanies were designed with humans of all ages in mind, featuring a standard childproof zipper for hours of play and restoration.
- Outdoor Beanies are filled with polystyrene infill.
- Choose from five outdoor styles: Chana Lounge Chair, Fava Lounge Chair, square ottoman, round ottoman, or rectangle ottoman.
- SCS Indoor Advantage Gold Certified.

Tuscan

| PART NO.      | ITEM                      | DIMENSIONS         | SHIP WT. |  |
|---------------|---------------------------|--------------------|----------|--|
| PRODUCT       |                           |                    |          |  |
| 58585-VX-XXXX | Outdoor Square Ottoman    | 17"H × 17"W × 17"D | 5 lbs    |  |
| 58586-VX-XXXX | Outdoor Round Ottoman     | 17"H × 21"W × 21"D | 5 lbs    |  |
| 58587-VX-XXXX | Outdoor Rectangle Ottoman | 14"H × 26"W × 18"D | 7 lbs    |  |
| 58588-VX-XXXX | Chana Lounge Chair        | 30"H × 36"W × 28"D | 8 lbs    |  |
| 58589-VX-XXXX | Fava Lounge Chair         | 28"H × 26"W × 36"D | 8 lbs    |  |