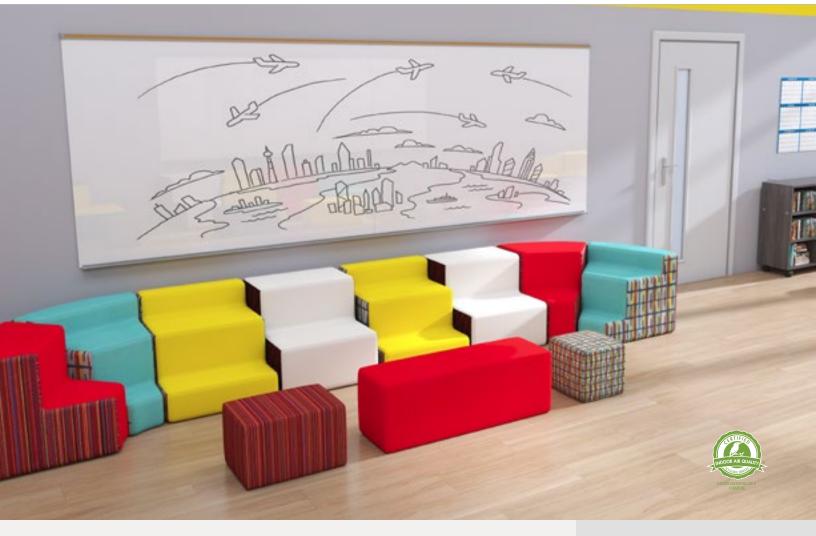

# ELEVATE STEPS

Tiered Soft Seating

## CONSTRUCTION & FEATURES:

- Soft seating creates a welcoming and comfortable environment by establishing islands of quiet and calm where creativity, collaboration, and socialization can flow naturally.
- Adding flexible seating to your spaces increases a user's sensory experience, shown to improve calmness, focus, and reduce tension. By creating space where humans of all ages can relax, you foster positive attitudes and encourage learning.
- Tiered Elevate Soft Seating pieces coordinate to configure in multiple arrangements. Ganging devices included.
- Two-tier seating pieces have step rises of 17-¼" and 17" bottom to top. Three-tier seating pieces have step rises of 10-¼", 16", and 8-½" bottom to top.
- Top stitched sewing details in upholstery. Textiles available through graded-in fabric program, or COM by approval. Includes nylon glides.
- Manufactured in the USA from commercial grade 3/4" plywood and hardwoods.
- Twelve year limited warranty on seating. Prop 65 and CAL 117-2013 compliant. 400 lb. capacity.
- SCS Indoor Advantage Gold Certified.