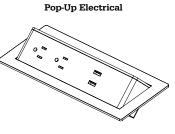

creating space where humans of all ages can relax, you foster positive attitudes and encourage learning.
- Tiered Elevate Soft Seating pieces coordinate to configure in multiple arrangements. Ganging devices included.
- Two-tier seating pieces have step rises of 17-¼" and 17" bottom to top. Three-tier seating pieces have step rises of 10-¼", 16", and 8-½" bottom to top.
- Top stitched sewing details in upholstery. Textiles available through graded-in fabric program, or COM by approval. Includes nylon glides.
- Manufactured in the USA from commercial grade 3/4" plywood and hardwoods.
- Twelve year limited warranty on seating. Prop 65 and CAL 117-2013 compliant. 400 lb. capacity.
- SCS Indoor Advantage Gold Certified.

### AVAILABLE UPGRADES:



#### PRODUCT LINE:



#### POWER OPTIONS:





#### FABRIC OPTIONS:



We partner with several top textile manufacturers to offer you a wide array of fabric choices. A full list of graded-in fabrics is available at <u>moorecoinc.com/price-guides</u>. COM fabrics available on approval.

VIEW FABRIC GUIDE



#### MOORECO INC

2885 Lorraine Avenue | Temple, TX 76501 p: 800.749.2258 | f: 866.888.7483 moorecoinc.com