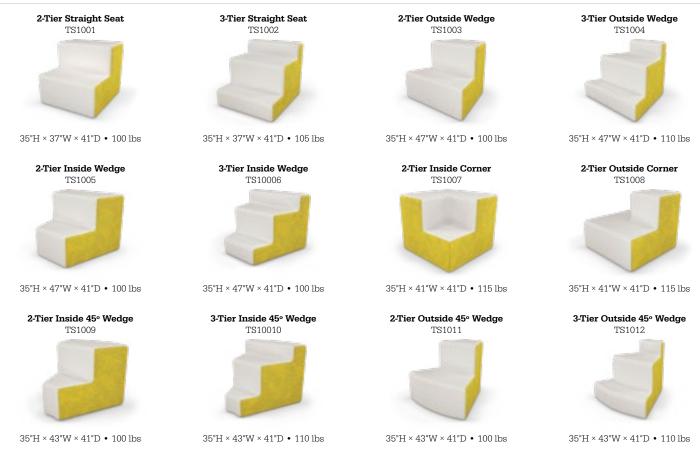

#### PRODUCT LINE:

## CONSTRUCTION & FEATURES:

- Soft seating creates a welcoming and comfortable environment by establishing islands of quiet and calm where creativity, collaboration, and socialization can flow naturally.
- Adding flexible seating to your spaces increases a user's sensory experience, shown to improve calmness, focus, and reduce tension. By creating space where humans of all ages can relax, you foster positive attitudes and encourage learning.
- Tiered Elevate Soft Seating pieces coordinate to configure in multiple arrangements. Ganging devices included.
- Two-tier seating pieces have step rises of 17-¼" and 17" bottom to top. Three-tier seating pieces have step rises of 10-¼", 16", and 8-½" bottom to top.
- Top stitched sewing details in upholstery. Textiles available through graded-in fabric program, or COM by approval. Includes nylon glides.
- Manufactured in the USA from commercial grade 3/4" plywood and hardwoods.
- Twelve year limited warranty on seating. Prop 65 and CAL 117-2013 compliant. 400 lb. capacity.
- SCS Indoor Advantage Gold Certified.