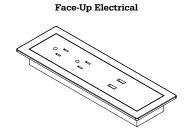

By creating space where humans of all ages can relax, you foster positive attitudes and encourage learning.
- Tiered Elevate Soft Seating pieces coordinate to configure in multiple arrangements. Ganging devices included.
- Two-tier seating pieces have step rises of 17-¼" and 17" bottom to top. Three-tier seating pieces have step rises of 10-¼", 16", and 8-½" bottom to top.
- Top stitched sewing details in upholstery. Textiles available through graded-in fabric program, or COM by approval. Includes nylon glides.
- Manufactured in the USA from commercial grade 3/4" plywood and hardwoods.
- Twelve year limited warranty on seating. Prop 65 and CAL 117-2013 compliant. 400 lb. capacity.
- SCS Indoor Advantage Gold Certified.

### AVAILABLE UPGRADES:



#### PRODUCT LINE:



#### POWER OPTIONS:





#### FABRIC OPTIONS:



We partner with several top textile manufacturers to offer you a wide array of fabric choices. A full list of graded-in fabrics is available at <u>moorecoinc.com/price-guides</u>. COM fabrics available on approval.

VIEW FABRIC GUIDE



#### MOORECO INC

2885 Lorraine Avenue | Temple, TX 76501 p: 800.749.2258 | f: 866.888.7483 moorecoinc.com