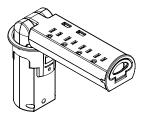

#### **POWER OPTIONS:**

Face-Up Electrical

Pop-Up Electrical

**Pop-Up Grommet Electrical** 