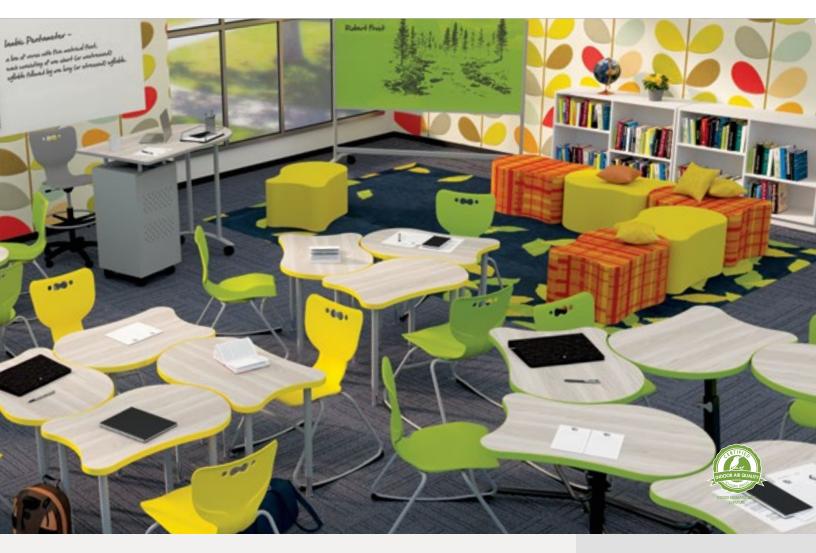

# FENDER SOFT SEATING

by MooreCo

## **CONSTRUCTION & FEATURES:**

- Soft seating creates a welcoming and comfortable environment by establishing islands of quiet and calm where creativity, collaboration, and socialization can flow naturally.
- Adding flexible seating to your spaces increases a user's sensory experience, shown to improve calmness, focus, and reduce tension. By creating space where humans of all ages can relax, you foster positive attitudes and encourage learning.
- Top stitched sewing details in upholstery. Textiles available through graded-in fabric program, or COM by approval. Includes floor safe nylon glides.
- Available with optional integrated electrical USB and 110v outlets.
- Manufactured in the USA from commercial grade  $\ensuremath{\mbox{\sc 4}}\xspace"$  plywood and hardwoods.
- Tables feature 1" MDF core with a variety of HPL laminate and edge band options.
- Twelve year limited warranty on seating and five years for table versions.
- Prop 65 and CAL 117-2013 compliant. 400 lb. capacity.
- SCS Indoor Advantage Gold Certified.

#### **AVAILABLE UPGRADES:**

Two or more fabrics

HPL Table Top

Power Add-On

CAL 133 Compliance

Moisture Barrier