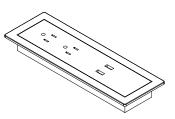

### **POWER OPTIONS:**

Face-Up Electrical

Pop-Up Electrical

#### **Pop-Up Grommet Electrical**