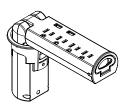

B and 110v outlets.
- Manufactured in the USA from commercial grade  $\mbox{\em 3}\!\!\!/_{\mbox{\tiny I}}$  plywood and hardwoods.
- Tables feature 1" MDF core with a variety of HPL laminate and edge band options.
- Twelve year limited warranty on seating and five years for table versions.
- Prop 65 and CAL 117-2013 compliant. 400 lb. capacity.
- SCS Indoor Advantage Gold Certified.

### **AVAILABLE UPGRADES:**



Two or more fabrics



HPL Table Top



Power Add-On



CAL 133 Compliance



Moisture Barrier

#### KIDS SHAPES SOFT SEATING:

## **Kids Shapes Bench**



 $16"H \times 18"W \times 20"D \bullet 15 lbs$ 

#### Kids Shapes Table



 $16"H \times 18"W \times 20"D \cdot 24 lbs$ 

### **POWER OPTIONS:**

Face-Up Electrical



Pop-Up Electrical



#### **Pop-Up Grommet Electrical**



#### **FABRIC OPTIONS:**



We partner with several top textile manufacturers to offer you a wide array of fabric choices. A full list of graded-in fabrics is available at  $\underline{moorecoinc.com/price-guides}$ . COM fabrics available on approval.

VIEW FABRIC GUIDE



**TABLE TOP OPTIONS:** 



View all our extensive laminate and edge band collection at moorecoinc.com/ materials. We offer a variety of options to fit any environment or style. Contact your sales representative for lead times and availability.

VIEW TABLE OPTIONS