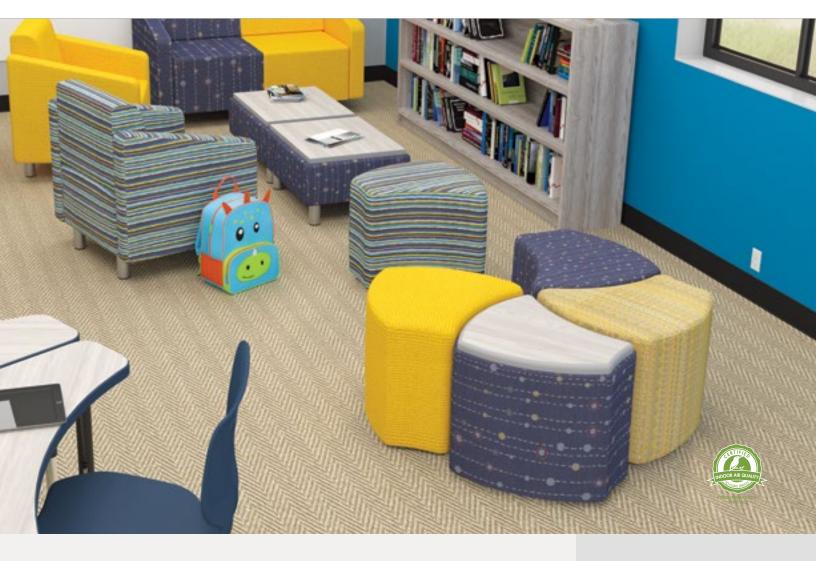

# KIDS SHAPES SOFT SEATING

# **CONSTRUCTION & FEATURES:**

- Soft seating creates a welcoming and comfortable environment by establishing islands of quiet and calm where
  creativity, collaboration, and socialization can flow naturally.
- Adding flexible seating to your spaces increases a user's sensory experience, shown to improve calmness, focus, and reduce tension. By creating space where humans of all ages can relax, you foster positive attitudes and encourage learning.
- Kids soft seating is 30% smaller than standard soft seating, making it ideal for the K-5 age range.
- Coordinating pieces configure as circular or straight arrangements.
- Top stitched sewing details in upholstery. Textiles available through graded-in fabric program, or COM by approval. Includes floor safe nylon glides.
- Available with optional integrated electrical USB and 110v outlets.
- Manufactured in the USA from commercial grade  $\mbox{\em 3}\!\!\!/_{\mbox{\tiny I}}$  plywood and hardwoods.
- Tables feature 1" MDF core with a variety of HPL laminate and edge band options.
- Twelve year limited warranty on seating and five years for table versions.
- Prop 65 and CAL 117-2013 compliant. 400 lb. capacity.
- SCS Indoor Advantage Gold Certified.

### **AVAILABLE UPGRADES:**

Two or more fabrics

HPL Table Top

Power Add-On

CAL 133 Compliance

Moisture Barrier