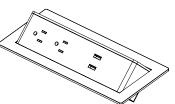

with optional integrated electrical USB and 110v outlets.
- Manufactured in the USA from commercial grade  $\mbox{\em 3}\!\!\!/_{\mbox{\tiny I}}$  plywood and hardwoods.
- Tables feature 1" MDF core with a variety of HPL laminate and edge band options.
- Twelve year limited warranty on seating and five years for table versions.
- Prop 65 and CAL 117-2013 compliant. 400 lb. capacity.
- SCS Indoor Advantage Gold Certified.

### **AVAILABLE UPGRADES:**



Two or more fabrics



HPL Table Top



Power Add-On



CAL 133 Compliance



Moisture Barrier

#### KIDS SHAPES SOFT SEATING:

## **Kids Shapes Bench**



 $16"H \times 18"W \times 20"D \bullet 15 lbs$ 

#### Kids Shapes Table



 $16"H \times 18"W \times 20"D \cdot 24 lbs$ 

### **POWER OPTIONS:**

Face-Up Electrical



Pop-Up Electrical



#### **Pop-Up Grommet Electrical**



#### **FABRIC OPTIONS:**



We partner with several top textile manufacturers to offer you a wide array of fabric choices. A full list of graded-in fabrics is available at  $\underline{moorecoinc.com/price-guides}$ . COM fabrics available on approval.

VIEW FABRIC GUIDE



**TABLE TOP OPTIONS:** 



View all our extensive laminate and edge band collection at moorecoinc.com/ materials. We offer a variety of options to fit any environment or style. Contact your sales representative for lead times and availability.

VIEW TABLE OPTIONS