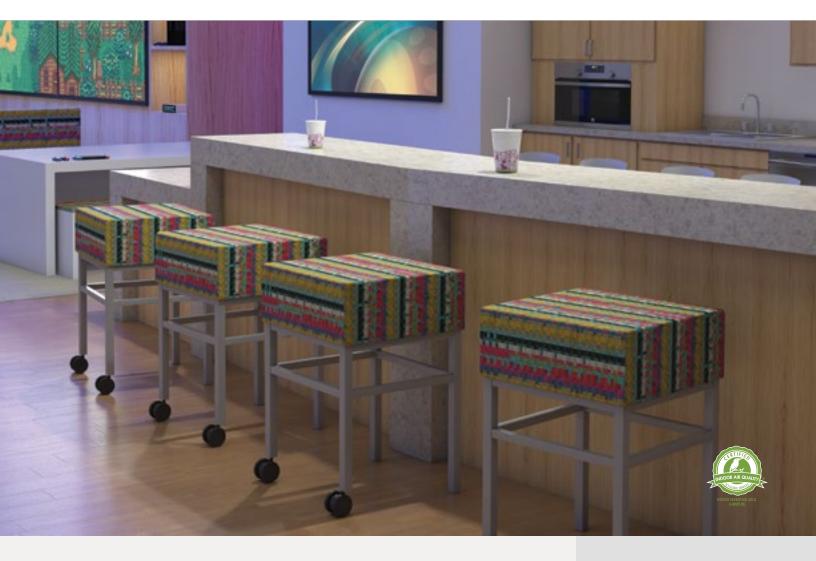

# MOBILE SOFT SEATING STOOL

## **CONSTRUCTION & FEATURES:**

- Soft seating creates a welcoming and comfortable environment by establishing islands of quiet and calm where creativity, collaboration, and socialization can flow naturally.
- Adding flexible seating to your spaces increases a user's sensory experience, shown to improve calmness, focus, and reduce tension. By creating space where humans of all ages can relax, you foster positive attitudes and encourage learning.
- Soft and mobile stools add comfort, ease, and style to your collaboration, meeting, and multimedia environments.
- Mobile soft stool seating creates a multitude of spaces for collaboration or relaxation.
- Durable powder-coated steel base with glides and casters. Available in 24" or 30" height.
- · Graded fabric program or COM offered by approval.
- Prop 65 and CAL 117-2013 compliant.
- SCS Indoor Advantage Gold Certified.