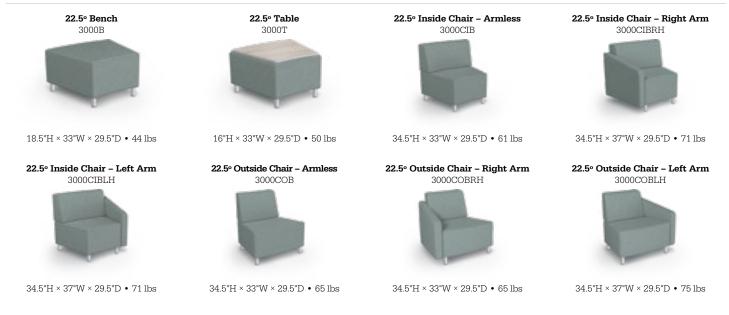

calmness, focus, and reduce tension. By creating space where humans of all ages can relax, you foster positive attitudes and encourage learning.
- Top stitched sewing details in upholstery. Textiles available through graded-in fabric program, or COM by approval. Includes aluminum legs.
- Available with optional integrated electrical USB and 110v outlets.
- Manufactured in the USA from commercial grade  $\ensuremath{\ensuremath{\%}}^{*}$  plywood and hardwoods. Seats are 18-½"H on all units.
- Tables feature 1" MDF core with a variety of HPL laminate and edge band options.
- Twelve year limited warranty on seating and five years for table versions.
- Prop 65 and CAL 117-2013 compliant. 400 lb. capacity.
- SCS Indoor Advantage Gold Certified.

### AVAILABLE UPGRADES:



#### PRODUCT LINE:



#### ACCESSORY OPTIONS:





#### POWER OPTIONS:





We partner with several top textile manufacturers to offer you a wide array of fabric choices. A full list of graded-in fabrics is available at <u>moorecoinc.com/price-guides</u>. COM fabrics available on approval.

VIEW FABRIC GUIDE



View all our extensive laminate and edge band collection at <u>moorecoinc.com/</u> <u>materials</u>. We offer a variety of options to fit any environment or style. Contact your sales representative for lead times and availability.

VIEW TABLE OPTIONS



#### MOORECO INC 2885 Lorraine Avenue | Temple, TX 76501 p: 800.749.2258 | f: 866.888.7483 moorecoinc.com