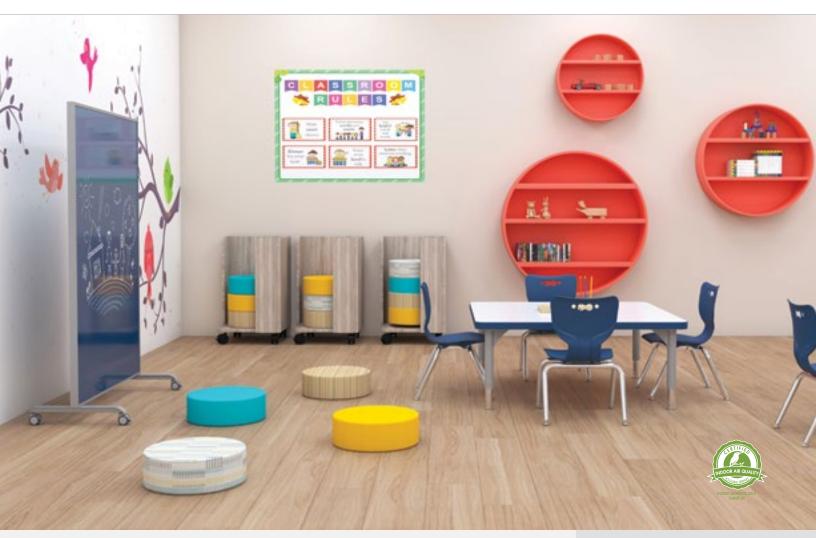

## **CONSTRUCTION & FEATURES:**

- Sit. Stay. Get comfortable with MooreCo's multi-use soft seat pads.
- Adding flexible seating to your spaces increases a user's sensory experience, shown to improve calmness, focus, and reduce tension. By creating space where humans of all ages can relax, you foster positive attitudes and encourage learning.
- Available in multiple sizes, the full-foam construction seat pads are ideal for use as floor cushions or extra padding on harder seats.
- Options range from round and square styles, in 3" or 5" thickness and 15" or 18" widths.
- Seat pads turn any surface into soft seating with mixed polyurethane foam that provides max comfort and softness. Customize through our graded-in fabrics program (COM available on approval).
- Easily stack multiple seat pads in the Dot Cart for accessible and mobile storage.
- SCS Indoor Advantage Gold Certified.

## PRODUCT LINE: