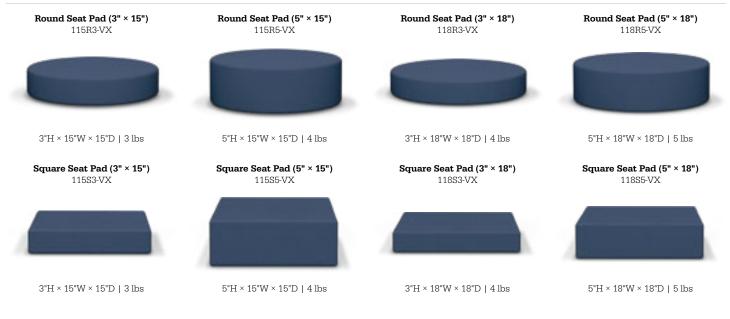

## PRODUCT LINE:

## **CONSTRUCTION & FEATURES:**

- Sit. Stay. Get comfortable with MooreCo's multi-use soft seat pads.
- Adding flexible seating to your spaces increases a user's sensory experience, shown to improve calmness, focus, and reduce tension. By creating space where humans of all ages can relax, you foster positive attitudes and encourage learning.
- Available in multiple sizes, the full-foam construction seat pads are ideal for use as floor cushions or extra padding on harder seats.
- Options range from round and square styles, in 3" or 5" thickness and 15" or 18" widths.
- Seat pads turn any surface into soft seating with mixed polyurethane foam that provides max comfort and softness. Customize through our graded-in fabrics program (COM available on approval).
- Easily stack multiple seat pads in the Dot Cart for accessible and mobile storage.
- SCS Indoor Advantage Gold Certified.