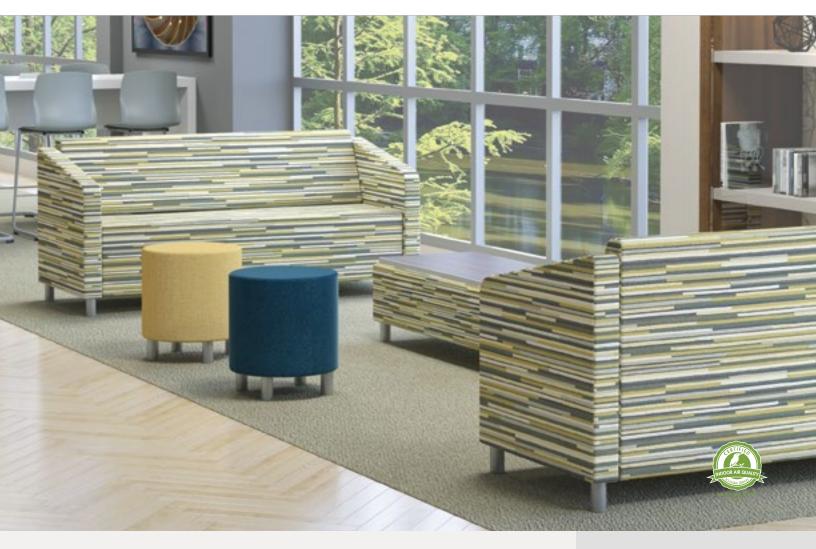

## Triple

## **CONSTRUCTION & FEATURES:**

- Soft seating creates a welcoming and comfortable environment by establishing islands of quiet and calm where creativity, collaboration, and socialization can flow naturally.
- Adding flexible seating to your spaces increases a user's sensory experience, shown to improve calmness, focus, and reduce tension. By creating space where humans of all ages can relax, you foster positive attitudes and encourage learning.
- Coordinates with other modular soft seating pieces to configure as circular, straight, or serpentine arrangements.
- Top stitched sewing details in upholstery. Textiles available through graded-in fabric program, or COM by approval. Includes aluminum legs.
- Available with optional integrated electrical USB and 110v outlets.
- Manufactured in the USA from commercial grade  $\ensuremath{4^{"}}$  plywood and hardwoods. Seats are 18-½"H on all units.
- Tables feature 1" MDF core with a variety of HPL laminate and edge band options.
- Twelve year limited warranty on seating and five years for table versions. Prop 65 and CAL 117-2013 compliant. 400 lb. capacity. SCS Indoor Advantage Gold Certified.