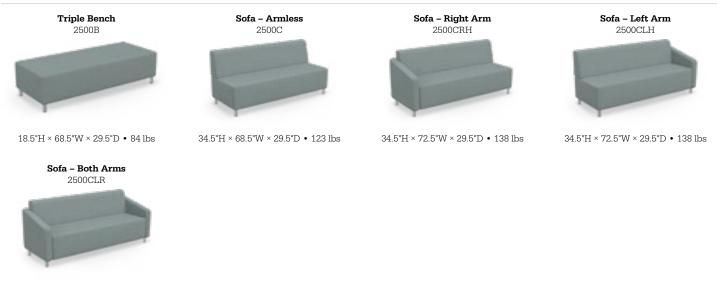

#### PRODUCT LINE:

34.5"H  $\times$  76.5"W  $\times$  29.5"D  $\bullet$  153 lbs