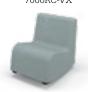

e where humans of all ages can relax, you foster positive attitudes and encourage learning.
- The Soft Sway Rocking Chair combines the gentle rhythm of a classic rocker with the cozy relaxation soft seating provides.
- Ideal for use in any common space, library, or other space where relaxation is a plus.
- Non-skid plastic rocking glides protect fabric and the floor, preventing scuffs, scratches, and marks.
- Interior is made with standard soft seating mixed polyurethane foam.
- Available with graded-in fabrics (COM available on approval).
- Available in two sizes, small (suggested for K-5 users) and large.
- SCS Indoor Advantage Gold Certified.

## **AVAILABLE UPGRADES:**



Two or more fabrics



CAL 133 Compliance



Moisture Barrier

## PRODUCT LINE:

#### Soft Sway (Small) 7000RC-VX



 $26"H\times21"W\times26.5"D$  • 35 lbs

#### Soft Sway (Large) 1000RC-VX



30.5"H × 22.5"W × 29"D • 50 lbs

## **FABRIC OPTIONS:**



We partner with several top textile manufacturers to offer you a wide array of fabric choices. A full list of graded-in fabrics is available at <a href="mailto:moorecoinc.com/price-guides">moorecoinc.com/price-guides</a>. COM fabrics available on approval.

VIEW FABRIC GUIDE