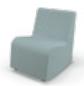

rage learning.
- The Soft Sway Rocking Chair combines the gentle rhythm of a classic rocker with the cozy relaxation soft seating provides.
- Ideal for use in any common space, library, or other space where relaxation is a plus.
- Non-skid plastic rocking glides protect fabric and the floor, preventing scuffs, scratches, and marks.
- Interior is made with standard soft seating mixed polyurethane foam.
- Available with graded-in fabrics (COM available on approval).
- Available in two sizes, small (suggested for K-5 users) and large.
- SCS Indoor Advantage Gold Certified.

## **AVAILABLE UPGRADES:**



Two or more fabrics



CAL 133 Compliance



Moisture Barrier

## PRODUCT LINE:

#### Soft Sway (Small) 7000RC-VX



 $26"H\times21"W\times26.5"D$  • 35 lbs

#### Soft Sway (Large) 1000RC-VX



30.5"H × 22.5"W × 29"D • 50 lbs

## **FABRIC OPTIONS:**



We partner with several top textile manufacturers to offer you a wide array of fabric choices. A full list of graded-in fabrics is available at <a href="mailto:moorecoinc.com/price-guides">moorecoinc.com/price-guides</a>. COM fabrics available on approval.

VIEW FABRIC GUIDE