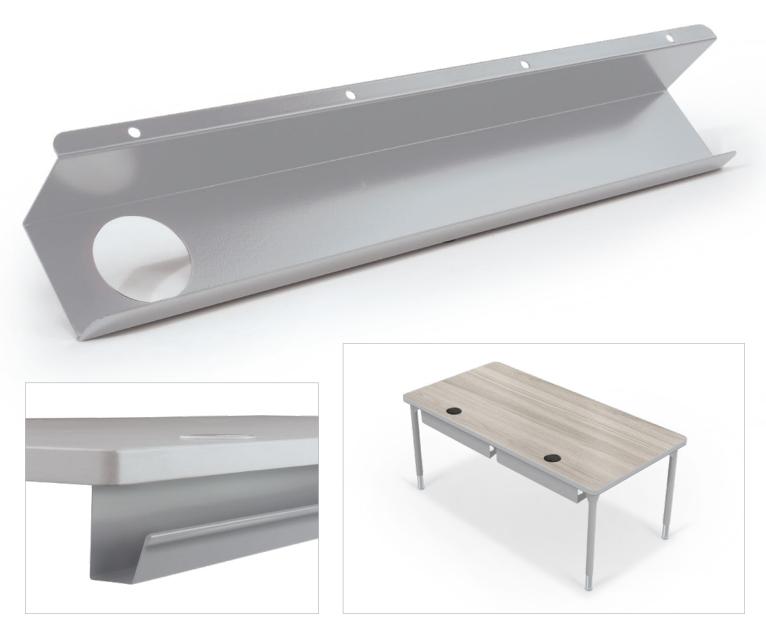

## CABLE MANAGEMENT TRAY

- Control your cables at the source! The Cable Management Tray features a generous trough with a grommet for easy routing of cables and cords, keeping your workstation tidy and organized.
- Mounts to the bottom of a desktop or other surface for instant cable control.
- Durable tray is constructed of powder-coated steel in platinum. Sold in sets of two.
- SCS Indoor Advantage Gold Certified.

| PART NO. | ITEM                             | DIMENSIONS             | SHIP WT. |
|----------|----------------------------------|------------------------|----------|
| 65850*   | Cable Management Tray (set of 2) | 3"H × 21 5"\N/ × 2 5"D | 1 lhs    |