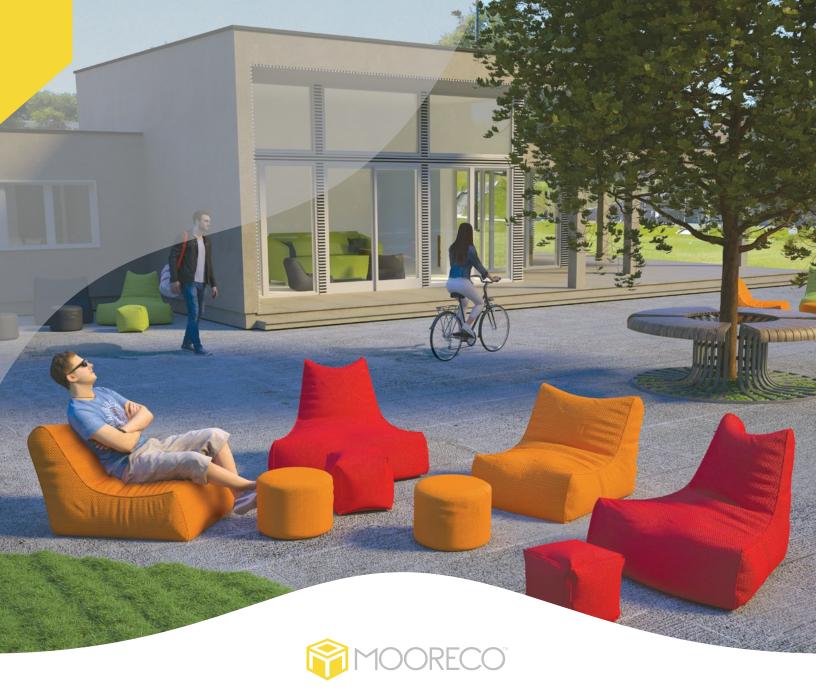

# Beanies by MooreCo (Outdoor)

Featuring soft and comfortable cushioning, these bean bag chairs come in multiple sizes and versions for both indoor and outside settings. Outdoor Beanies feature 100% machine washable exterior made of Sunbrella canvas. Available in select fabrics and multiple colors to suit any space with style.

- Choose from five outdoor styles, including: Chana Lounge Chair, Fava Lounge Chair, square ottoman, round ottoman, or rectangle ottoman.
- 100% machine washable dual layer bean bag with removable insert.