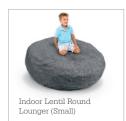

# Beanies by MooreCo (Indoor)

Featuring the same soft and comfortable interior cushioning used for our highest quality soft seating, these bean bag chairs come in multiple sizes and versions for both indoor and outside settings. Indoor styles feature an exterior of cozy microsuede. Available in select fabrics and multiple colors to suit any room with style. Beanies were designed with humans of all ages in mind, featuring a standard childproof zipper for hours of play and restoration.

- Choose from five indoor styles, including: Lima Lounger (two sizes available), Lentil Round Lounger (two sizes available), and the Pinto Pillow.
- Each Beanie includes a standard childproof zipper and is suitable for all ages.