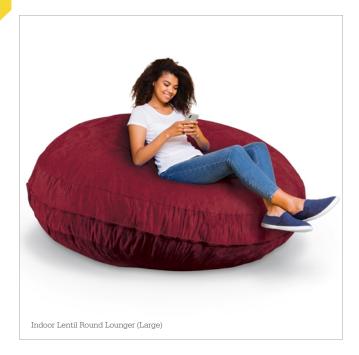

# Beanies by MooreCo (Indoor)

Featuring the same soft and comfortable interior cushioning used for our highest quality soft seating, these bean bag chairs come in multiple sizes and versions for both indoor and outside settings. Indoor styles feature an exterior of cozy microsuede. Available in select fabrics and multiple colors to suit any room with style. Beanies were designed with humans of all ages in mind, featuring a standard childproof zipper for hours of play and restoration.

- Choose from five indoor styles, including: Lima Lounger (two sizes available), Lentil Round Lounger (two sizes available), and the Pinto Pillow.
- Each Beanie includes a standard childproof zipper and is suitable for all ages.