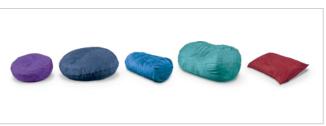

# Beanies by MooreCo (Indoor)

Featuring the same soft and comfortable interior cushioning used for our highest quality soft seating, these bean bag chairs come in multiple sizes and versions for both indoor and outside settings. Indoor styles feature an exterior of cozy microsuede. Available in select fabrics and multiple colors to suit any room with style. Beanies were designed with humans of all ages in mind, featuring a standard childproof zipper for hours of play and restoration.

- Choose from five indoor styles, including: Lima Lounger (two sizes available), Lentil Round Lounger (two sizes available), and the Pinto Pillow.
- Each Beanie includes a standard childproof zipper and is suitable for all ages.