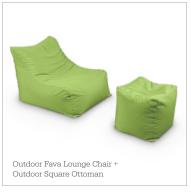

# Beanies by MooreCo (Outdoor)

Featuring soft and comfortable cushioning, these bean bag chairs come in multiple sizes and versions for both indoor and outside settings. Outdoor Beanies feature 100% machine washable exterior made of Sunbrella canvas. Available in select fabrics and multiple colors to suit any space with style.

- Choose from five outdoor styles, including: Chana Lounge Chair, Fava Lounge Chair, square ottoman, round ottoman, or rectangle ottoman.
- 100% machine washable dual layer bean bag with removable insert.