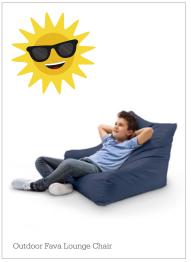

# Beanies by MooreCo (Outdoor)

Featuring soft and comfortable cushioning, these bean bag chairs come in multiple sizes and versions for both indoor and outside settings. Outdoor Beanies feature 100% machine washable exterior made of Sunbrella canvas. Available in select fabrics and multiple colors to suit any space with style.

- Choose from five outdoor styles, including: Chana Lounge Chair, Fava Lounge Chair, square ottoman, round ottoman, or rectangle ottoman.
- 100% machine washable dual layer bean bag with removable insert.