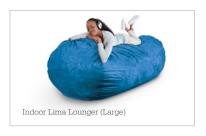

# Beanies by MooreCo (Indoor)

Featuring the same soft and comfortable interior cushioning used for our highest quality soft seating, these bean bag chairs come in multiple sizes and versions for both indoor and outside settings. Indoor styles feature an exterior of cozy microsuede. Available in select fabrics and multiple colors to suit any room with style. Beanies were designed with humans of all ages in mind, featuring a standard childproof zipper for hours of play and restoration.

- Choose from five indoor styles, including: Lima Lounger (two sizes available), Lentil Round Lounger (two sizes available), and the Pinto Pillow.
- Each Beanie includes a standard childproof zipper and is suitable for all ages.