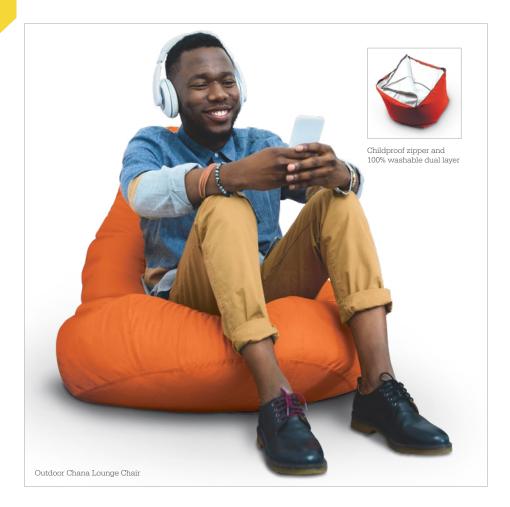

# Beanies by MooreCo (Outdoor)

Featuring soft and comfortable cushioning, these bean bag chairs come in multiple sizes and versions for both indoor and outside settings. Outdoor Beanies feature 100% machine washable exterior made of Sunbrella canvas. Available in select fabrics and multiple colors to suit any space with style.

- Choose from five outdoor styles, including: Chana Lounge Chair, Fava Lounge Chair, square ottoman, round ottoman, or rectangle ottoman.
- 100% machine washable dual layer bean bag with removable insert.