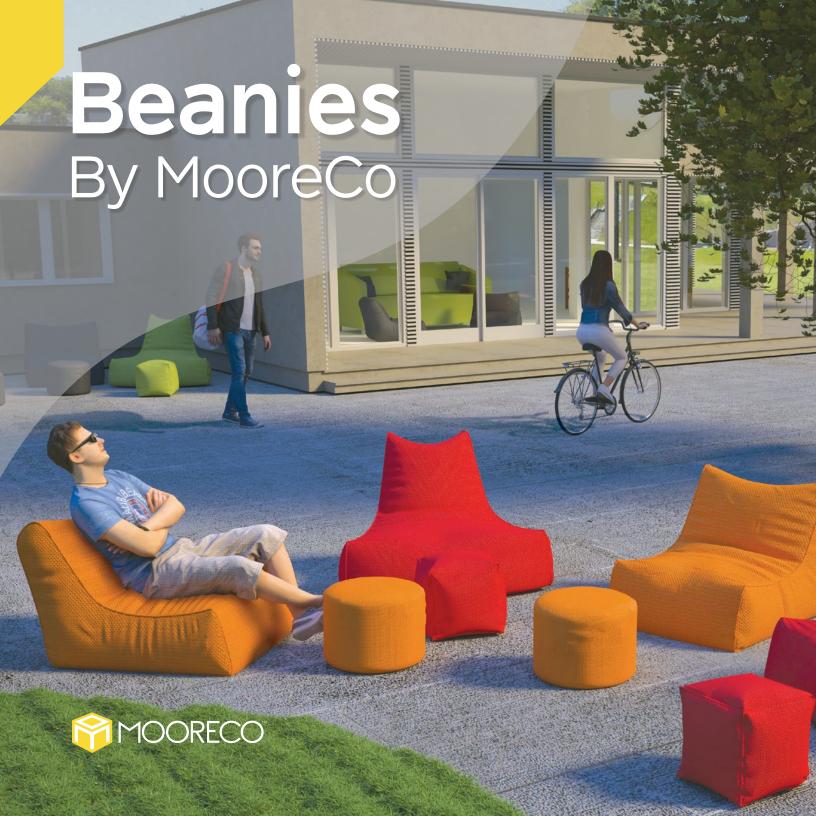

# Beanies by MooreCo (Outdoor)

Featuring soft and comfortable cushioning, these bean bag chairs come in multiple sizes and versions for both indoor and outside settings. Outdoor Beanies feature 100% machine washable exterior made of Sunbrella canvas. Available in select fabrics and multiple colors to suit any space with style.

- Choose from five outdoor styles, including: Chana Lounge Chair, Fava Lounge Chair, square ottoman, round ottoman, or rectangle ottoman.
- 100% machine washable dual layer bean bag with removable insert.