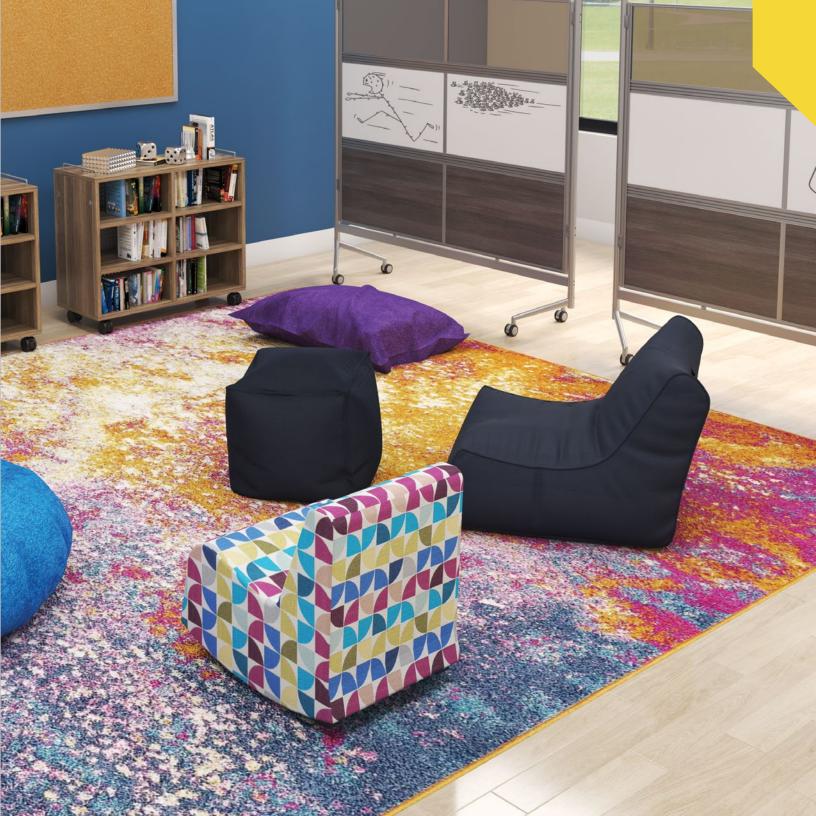

# Beanies by MooreCo (Indoor)

Featuring the same soft and comfortable interior cushioning used for our highest quality soft seating, these bean bag chairs come in multiple sizes and versions for both indoor and outside settings. Indoor styles feature an exterior of cozy microsuede. Available in select fabrics and multiple colors to suit any room with style. Beanies were designed with humans of all ages in mind, featuring a standard childproof zipper for hours of play and restoration.

- Choose from five indoor styles, including: Lima Lounger (two sizes available), Lentil Round Lounger (two sizes available), and the Pinto Pillow.
- Each Beanie includes a standard childproof zipper and is suitable for all ages.