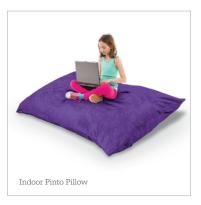

# Beanies by MooreCo (Indoor)

Featuring the same soft and comfortable interior cushioning used for our highest quality soft seating, these bean bag chairs come in multiple sizes and versions for both indoor and outside settings. Indoor styles feature an exterior of cozy microsuede. Available in select fabrics and multiple colors to suit any room with style. Beanies were designed with humans of all ages in mind, featuring a standard childproof zipper for hours of play and restoration.

- Choose from five indoor styles, including: Lima Lounger (two sizes available), Lentil Round Lounger (two sizes available), and the Pinto Pillow.
- Each Beanie includes a standard childproof zipper and is suitable for all ages.