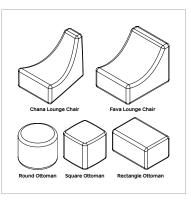

# Beanies by MooreCo (Outdoor)

Featuring soft and comfortable cushioning, these bean bag chairs come in multiple sizes and versions for both indoor and outside settings. Outdoor Beanies feature 100% machine washable exterior made of Sunbrella canvas. Available in select fabrics and multiple colors to suit any space with style.

- Choose from five outdoor styles, including: Chana Lounge Chair, Fava Lounge Chair, square ottoman, round ottoman, or rectangle ottoman.
- 100% machine washable dual layer bean bag with removable insert.