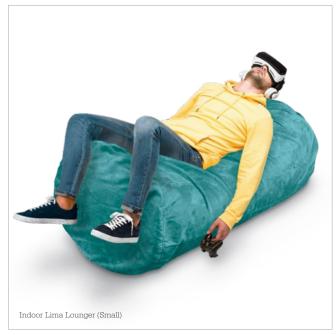

# Beanies by MooreCo (Indoor)

Featuring the same soft and comfortable interior cushioning used for our highest quality soft seating, these bean bag chairs come in multiple sizes and versions for both indoor and outside settings. Indoor styles feature an exterior of cozy microsuede. Available in select fabrics and multiple colors to suit any room with style. Beanies were designed with humans of all ages in mind, featuring a standard childproof zipper for hours of play and restoration.

- Choose from five indoor styles, including: Lima Lounger (two sizes available), Lentil Round Lounger (two sizes available), and the Pinto Pillow.
- Each Beanie includes a standard childproof zipper and is suitable for all ages.