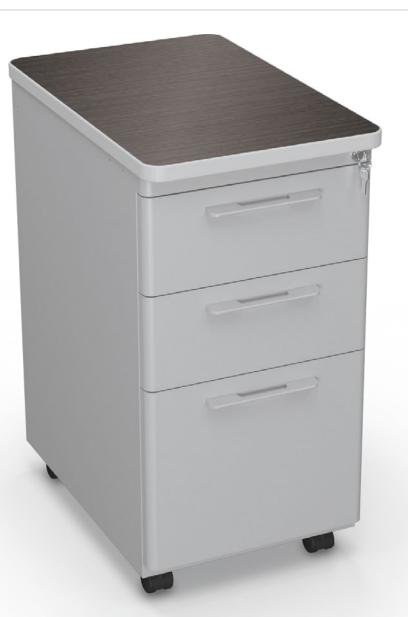

# **AVID FILE CABINET**

- Add secure and mobile workspace and file storage to your desk setup with the Avid File Cabinet.
- Coordinates with other members of the Avid family to create a cohesive environment. •
- Top is available in a variety of standard laminate choices, adding work space to your desk if needed. Laminate and edge band can also be customized with longer lead times.
- Features three locking full extension drawers. Largest drawer accepts standard hanging files. Box drawers . include divider.
- Includes casters for easy mobility with optional glides available. ٠
- SCS Indoor Advantage Gold Certified. .

### 91784-XXXX-XX

Shipping weights are listed on a per item basis and may vary based on quantities ordered.

Avid File Cabinet

ITEM

\*Ships UPS. \*\*Ships UPS with large package surcharge or additional handling fee.