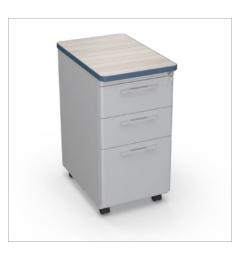

# **AVID FILE CABINET**

- Add secure and mobile workspace and file storage to your desk setup with the Avid File Cabinet.
- Coordinates with other members of the Avid family to create a cohesive environment. •
- Top is available in a variety of standard laminate choices, adding work space to your desk if needed. Laminate and edge band can also be customized with longer lead times.
- Features three locking full extension drawers. Largest drawer accepts standard hanging files. Box drawers . include divider.
- Includes casters for easy mobility with optional glides available. ٠
- SCS Indoor Advantage Gold Certified. .

### 91784-XXXX-XX

Shipping weights are listed on a per item basis and may vary based on quantities ordered.

Avid File Cabinet

ITEM

\*Ships UPS. \*\*Ships UPS with large package surcharge or additional handling fee.