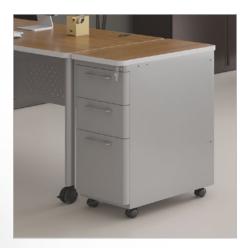

# **AVID FILE CABINET**

- Add secure and mobile workspace and file storage to your desk setup with the Avid File Cabinet.
- Coordinates with other members of the Avid family to create a cohesive environment. •
- Top is available in a variety of standard laminate choices, adding work space to your desk if needed. Laminate and edge band can also be customized with longer lead times.
- Features three locking full extension drawers. Largest drawer accepts standard hanging files. Box drawers . include divider.
- Includes casters for easy mobility with optional glides available. ٠
- SCS Indoor Advantage Gold Certified. .

### 91784-XXXX-XX

Shipping weights are listed on a per item basis and may vary based on quantities ordered.

Avid File Cabinet

ITEM

\*Ships UPS. \*\*Ships UPS with large package surcharge or additional handling fee.