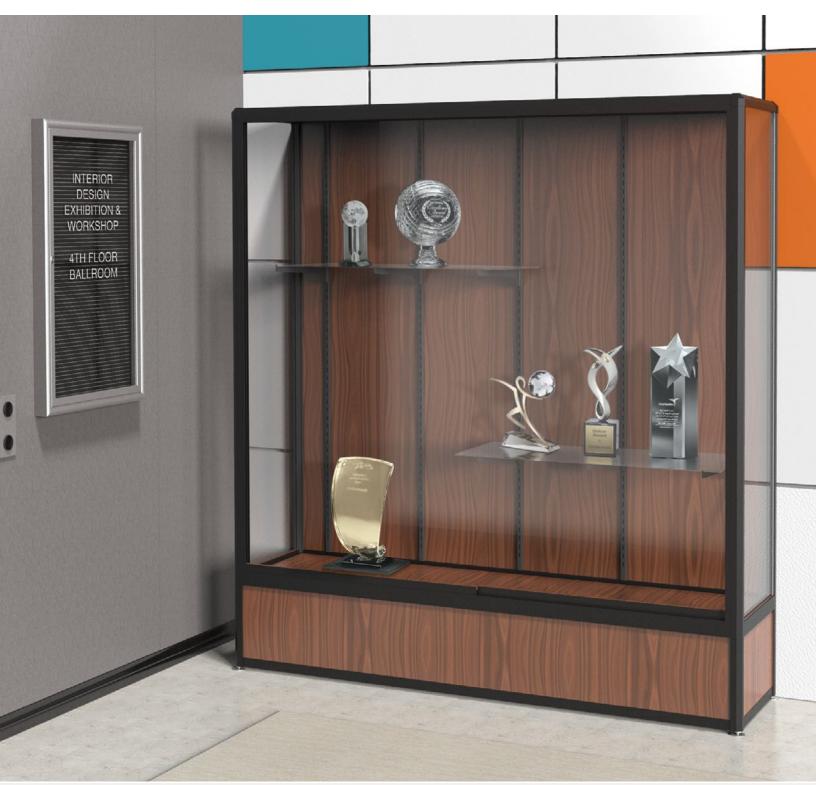

## ELITE FREESTANDING DISPLAY CASE

- Show off your collection in style. With color and lighting options, your items on display will shine.
- The Elite Freestanding Display Case exhibits trophies, collectibles, and other valuables securely and visibly in your office, lobby, or other space.
- Frame is made of black anodized aluminum with rounded corners. Locking sliding doors are made of %" thick tempered glass. Adjustable shelves are made of %" glass.
- Laminate back panel is available standard in black, oak, or mahogany. Custom laminates and custom cabinet sizes are also available.
- · Available with an optional cornice and light set to illuminate items on display.
- SCS Indoor Advantage Gold Certified.