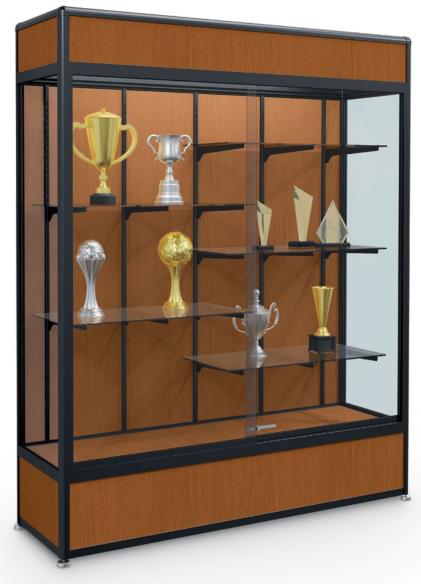

## ELITE FREESTANDING DISPLAY CASE

- Show off your collection in style. With color and lighting options, your items on display will shine.
- The Elite Freestanding Display Case exhibits trophies, collectibles, and other valuables securely and visibly in your office, lobby, or other space.
- Frame is made of black anodized aluminum with rounded corners. Locking sliding doors are made of %" thick tempered glass. Adjustable shelves are made of %" glass.
- Laminate back panel is available standard in black, oak, or mahogany. Custom laminates and custom cabinet sizes are also available.
- · Available with an optional cornice and light set to illuminate items on display.
- SCS Indoor Advantage Gold Certified.