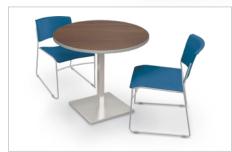

## HEIGHT ADJUSTABLE BISTRO TABLE

- Height Adjustable Bistro Tables blend modern design with timeless durability for tables that will bring a lifetime of use.
- The simple and clean lines add a minimalist and elegant element to virtually any setting.
- Features a 1-¼" thick top finished with scratch-resistant laminate with a brushed steel base. Customize with
  your choice of laminates and edge bands. Available in square or round shape.
- Height adjustable table adjusts from 30" to 38"H to work with chair or stools.
- SCS Indoor Advantage Gold Certified.

## VIEW MATERIAL LIBRARY

| PART NO.        | ITEM                                    | DIMENSIONS               | SHIP WT. |
|-----------------|-----------------------------------------|--------------------------|----------|
| 91189-S-XXXX-XX | Height Adjustable Bistro Table (Square) | 30" - 38"H × 28"W × 28"D | 55 lbs   |
| 91189-R-XXXX-XX | Height Adjustable Bistro Table (Round)  | 30" - 38"H × 28"W × 28"D | 55 lbs   |