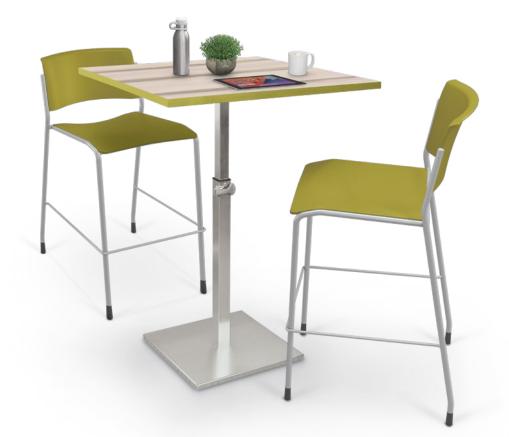

## HEIGHT ADJUSTABLE BISTRO TABLE

- Height Adjustable Bistro Tables blend modern design with timeless durability for tables that will bring a lifetime of use.
- The simple and clean lines add a minimalist and elegant element to virtually any setting.
- Features a 1-¼" thick top finished with scratch-resistant laminate with a brushed steel base. Customize with
  your choice of laminates and edge bands. Available in square or round shape.
- Height adjustable table adjusts from 30" to 38"H to work with chair or stools.
- SCS Indoor Advantage Gold Certified.

## VIEW MATERIAL LIBRARY

| PART NO.        | ITEM                                    | DIMENSIONS               | SHIP WT. |
|-----------------|-----------------------------------------|--------------------------|----------|
| 91189-S-XXXX-XX | Height Adjustable Bistro Table (Square) | 30" - 38"H × 28"W × 28"D | 55 lbs   |
| 91189-R-XXXX-XX | Height Adjustable Bistro Table (Round)  | 30" - 38"H × 28"W × 28"D | 55 lbs   |