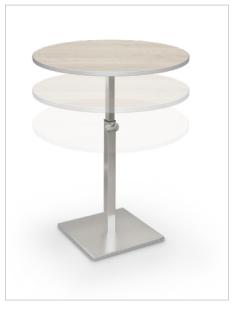

## HEIGHT ADJUSTABLE BISTRO TABLE

- Height Adjustable Bistro Tables blend modern design with timeless durability for tables that will bring a lifetime of use.
- The simple and clean lines add a minimalist and elegant element to virtually any setting.
- Features a 1-¼" thick top finished with scratch-resistant laminate with a brushed steel base. Customize with
  your choice of laminates and edge bands. Available in square or round shape.
- Height adjustable table adjusts from 30" to 38"H to work with chair or stools.
- SCS Indoor Advantage Gold Certified.

## VIEW MATERIAL LIBRARY

| PART NO.        | ITEM                                    | DIMENSIONS               | SHIP WT. |
|-----------------|-----------------------------------------|--------------------------|----------|
| 91189-S-XXXX-XX | Height Adjustable Bistro Table (Square) | 30" - 38"H × 28"W × 28"D | 55 lbs   |
| 91189-R-XXXX-XX | Height Adjustable Bistro Table (Round)  | 30" - 38"H × 28"W × 28"D | 55 lbs   |