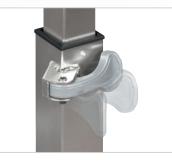

## HEIGHT ADJUSTABLE BISTRO TABLE

- Height Adjustable Bistro Tables blend modern design with timeless durability for tables that will bring a lifetime of use.
- The simple and clean lines add a minimalist and elegant element to virtually any setting.
- Features a 1-¼" thick top finished with scratch-resistant laminate with a brushed steel base. Customize with
  your choice of laminates and edge bands. Available in square or round shape.
- Height adjustable table adjusts from 30" to 38"H to work with chair or stools.
- SCS Indoor Advantage Gold Certified.