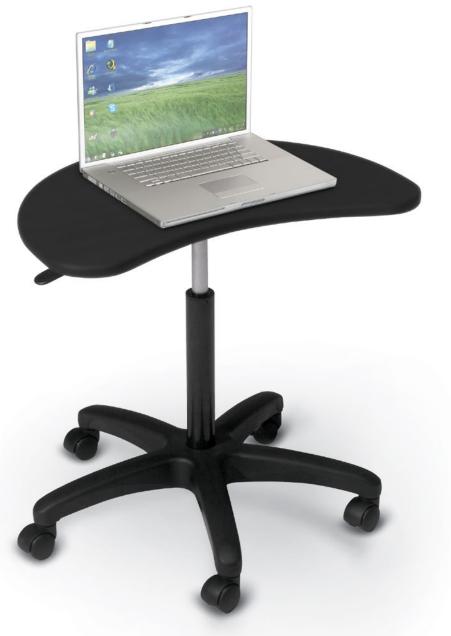

## POP LAPTOP CART

- Get your laptop or tablet right on your level with the POP Laptop Cart.
- The POP Laptop Cart is the ideal compact stand for either a laptop, a keyboard, or for use as a mobile stand.
- Features a curved ergonomic shape, the stand is height adjustable from 21-1/4" to 31-1/4".
- Available with a black top. Five-star base with 2" casters.
- SCS Indoor Advantage Gold Certified.

| PART NO. | ITEM                    | DIMENSIONS                       | SHIP WT. |
|----------|-------------------------|----------------------------------|----------|
| 48752*   | POP Laptop Cart - Black | 21.3" - 31.3"H × 25.8"W × 15.8"D | 26 lbs   |