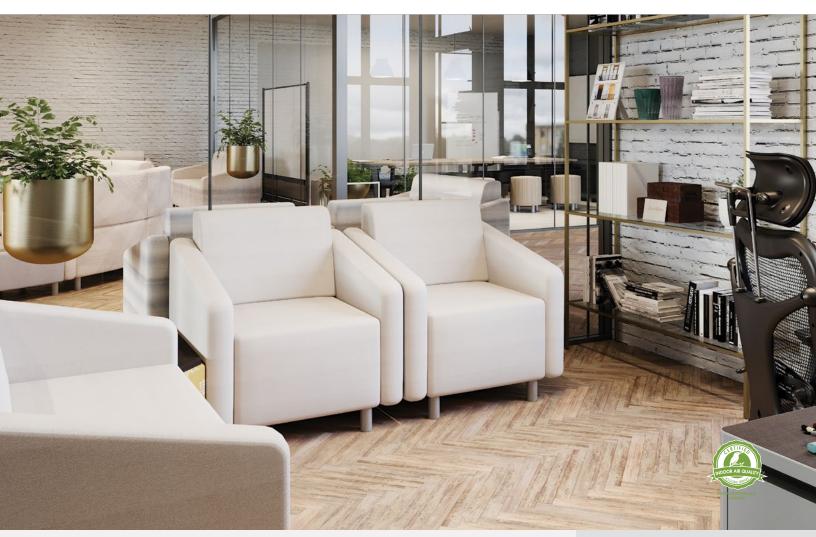

## **CONSTRUCTION & FEATURES:**

- Soft seating creates a welcoming and comfortable environment by establishing islands of quiet and calm where creativity, collaboration, and socialization can flow naturally.
- Adding flexible seating to your spaces increases a user's sensory experience, shown to improve calmness, focus, and reduce tension. By creating space where humans of all ages can relax, you foster positive attitudes and encourage learning.
- Coordinates with other modular soft seating pieces to configure as circular, straight, or serpentine arrangements.
- Top stitched sewing details in upholstery. Textiles available through graded-in fabric program, or COM by approval. Includes aluminum legs.
- Available with optional integrated electrical USB and 110v outlets.
- Manufactured in the USA from commercial grade  $\ensuremath{\ensuremath{\%}}^{*}$  plywood and hardwoods. Seats are 18-½"H on all units.
- Tables feature 1" MDF core with a variety of HPL laminate and edge band options.
- Twelve year limited warranty on seating and five years for table versions. Prop 65 and CAL 117-2013 compliant. 400 lb. capacity. SCS Indoor Advantage Gold Certified.