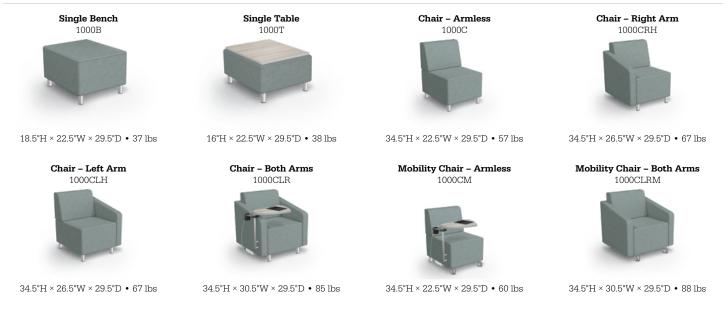

ttitudes and encourage learning.
- Coordinates with other modular soft seating pieces to configure as circular, straight, or serpentine arrangements.
- Top stitched sewing details in upholstery. Textiles available through graded-in fabric program, or COM by approval. Includes aluminum legs.
- Available with optional integrated electrical USB and 110v outlets.
- Manufactured in the USA from commercial grade  $\ensuremath{\ensuremath{\%}}^{*}$  plywood and hardwoods. Seats are 18-½"H on all units.
- Tables feature 1" MDF core with a variety of HPL laminate and edge band options.
- Twelve year limited warranty on seating and five years for table versions. Prop 65 and CAL 117-2013 compliant. 400 lb. capacity. SCS Indoor Advantage Gold Certified.

### AVAILABLE UPGRADES:



#### PRODUCT LINE:



#### ACCESSORY OPTIONS:

Mobility Package





#### **POWER OPTIONS:**



We partner with several top textile manufacturers to offer you a wide array of fabric choices. A full list of graded-in fabrics is available at moorecoinc.com/price-quides. COM fabrics available on approval.

VIEW FABRIC GUIDE

#### TABLE TOP OPTIONS:



View all our extensive laminate and edge band collection at moorecoinc.com/ materials. We offer a variety of options to fit any environment or style. Contact your sales representative for lead times and availability.

VIEW TABLE OPTIONS



#### MOORECO INC 2885 Lorraine Avenue | Temple, TX 76501 p: 800.749.2258 | f: 866.888.7483