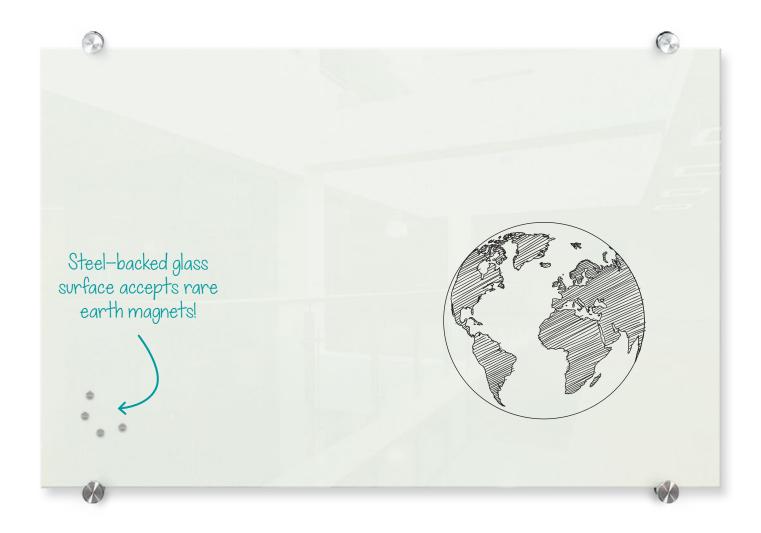

## **VISIONARY® MAGNETIC GLASS BOARD**

- A contemporary communication tool. Ultra glossy magnetic markerboard provides exceptional dry erase performance.
- Modernize your space with a functional and contemporary image. Visionary magnetic glass boards provide
  the best of a quality whiteboard with smart style. Borderless and seamless, standard in glossy white.
   Available in standard and custom color options. Custom graphics printing available.
- Tempered safety glass ideal for use in any environment. Compatible with any dry erase or wet erase marker, chalk marker, grease pen, etc. Easily cleans without ghosting or staining. Accepts rare earth magnets.
- Attractive stainless steel mounting standoffs. Mounts are standard with a silver finish.
- $\bullet \quad \hbox{Includes aluminum accessory tray and set of magnets. Optional glass accessory tray available. } \\$
- Fifty year limited warranty. SCS Indoor Advantage Gold Certified.