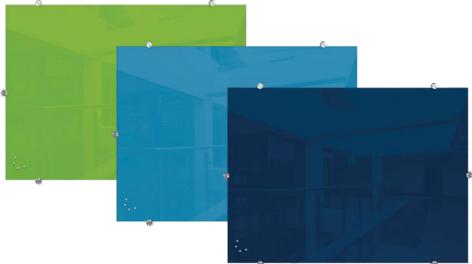

| White  | Low Iron White | Red    |
|--------|----------------|--------|
| HIL    |                |        |
| Orange | Yellow         | Green  |
|        | TALE           | Hall   |
| Blue   | Navy           | Purple |

GLASS COLOR OPTIONS:

| PART NO.             | ITEM                      | DIMENSIONS       | SHIP WT. |
|----------------------|---------------------------|------------------|----------|
| PRODUCT              |                           |                  |          |
| 83844-XXXX           | Visionary Hierarchy Board | 35.4"H × 47.2"W  | 42 lbs   |
| 83845-XXXX           | Visionary Hierarchy Board | 47.2"H × 70.9"W  | 79 lbs   |
| 83846-XXXX           | Visionary Hierarchy Board | 47.2"H × 94.5"W  | 104 lbs  |
| OPTIONAL ACCESSORIES |                           |                  |          |
| 572*                 | Glass Accessory Tray      | 1"H × 12"W × 4"D | 2 lbs    |