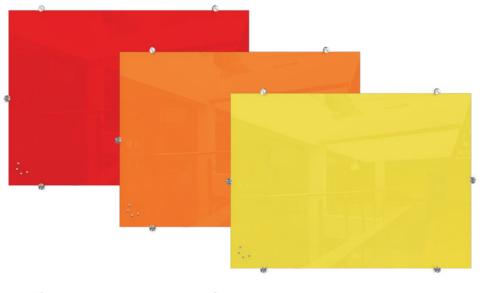

| White  | Low Iron White | Red    |
|--------|----------------|--------|
| HIL    |                |        |
| Orange | Yellow         | Green  |
|        | TALE           | Hall   |
| Blue   | Navy           | Purple |

GLASS COLOR OPTIONS:

| PART NO.             | ITEM                      | DIMENSIONS       | SHIP WT. |
|----------------------|---------------------------|------------------|----------|
| PRODUCT              |                           |                  |          |
| 83844-XXXX           | Visionary Hierarchy Board | 35.4"H × 47.2"W  | 42 lbs   |
| 83845-XXXX           | Visionary Hierarchy Board | 47.2"H × 70.9"W  | 79 lbs   |
| 83846-XXXX           | Visionary Hierarchy Board | 47.2"H × 94.5"W  | 104 lbs  |
| OPTIONAL ACCESSORIES |                           |                  |          |
| 572*                 | Glass Accessory Tray      | 1"H × 12"W × 4"D | 2 lbs    |