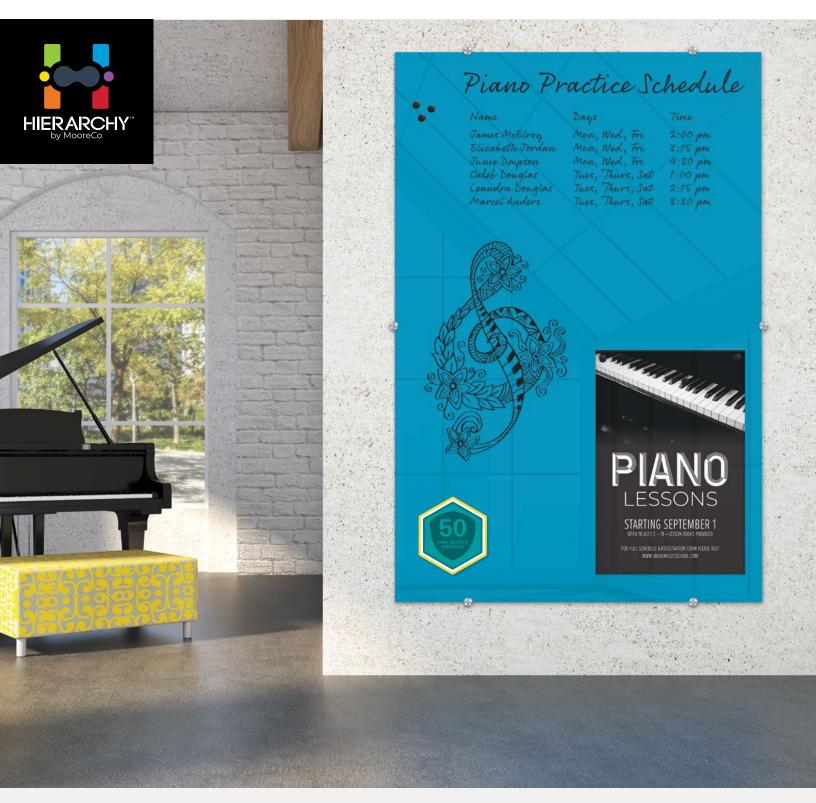

## VISIONARY® HIERARCHY BOARD

Magnetic Glass Markerboards

## Reflect on your true colors.

Ultra modern glass boards now available in multiple colors to accentuate any space.

## VISIONARY® HIERARCHY MAGNETIC GLASS BOARDS

- Reflect on your true colors. Ultra modern glass boards now available in multiple colors to accentuate any space.
- Modernize your space with a functional and contemporary image. Visionary Hierarchy magnetic glass boards provide the best of a quality whiteboard with smart style. Borderless and seamless, the board is available in fresh modern colors to match your environment and our line of Hierarchy furniture.
- $Tempered\ safety\ glass\ ideal\ for\ use\ in\ any\ environment.\ Compatible\ with\ any\ dry\ erase\ or\ wet\ erase\ marker,$ grease pen, etc. Easily cleans without ghosting or staining. Accepts rare earth magnets.
- Attractive stainless steel mounting standoffs.
- Includes aluminum accessory tray and set of magnets. Glass accessory tray available separately.
- Fifty year limited warranty. SCS Indoor Advantage Gold Certified.