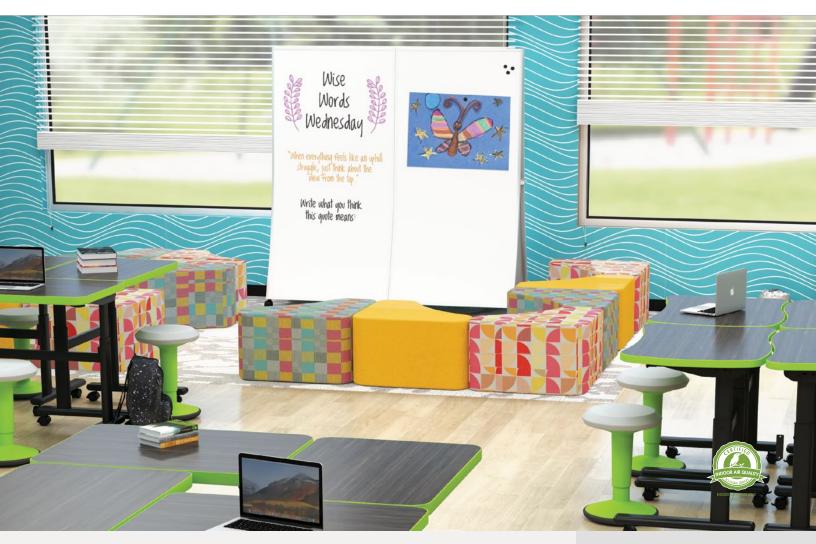

# **BOOMERANG SOFT SEATING**

# **CONSTRUCTION & FEATURES:**

- Soft seating creates a welcoming and comfortable environment by establishing islands of quiet and calm where creativity, collaboration, and socialization can flow naturally.
- Adding flexible seating to your spaces increases a user's sensory experience, shown to improve calmness, focus, and reduce tension. By creating space where humans of all ages can relax, you foster positive attitudes and encourage learning.
- Top stitched sewing details in upholstery. Textiles available through graded-in fabric program, or COM by approval. Includes floor safe nylon glides.
- Available with optional integrated electrical USB and 110v outlets.
- Manufactured in the USA from commercial grade 3/4" plywood and hardwoods.
- Tables feature 1" MDF core with a variety of HPL laminate and edge band options.
- Twelve year limited warranty on seating and five years for table versions.
- Prop 65 and CAL 117-2013 compliant. 400 lb. capacity.
- SCS Indoor Advantage Gold Certified.