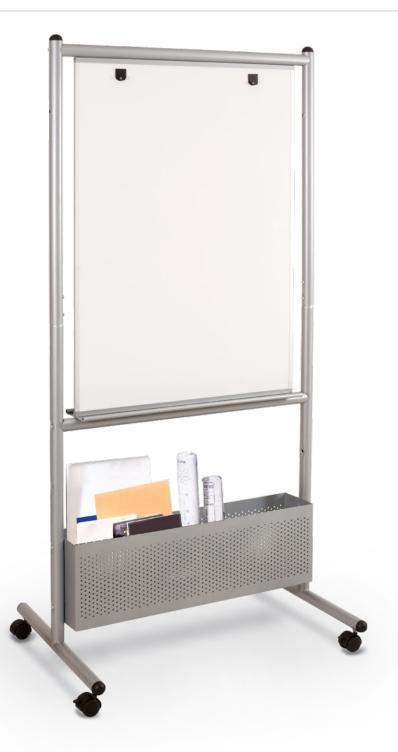

## **NEST EASEL**

- Versatile and mobile, the Nest Easel combines storage and magnetic dry erase space in one easy to use package.
- The Nest Easel is designed to nest together for ease of transport and compact storage.
- Available with silver powder-coated steel frame, and a double-sided magnetic dry erase whiteboard. Surface measures 40-34"H × 28-34"W.
- Easel features accessory trays and flip chart hooks on each side, as well as a perforated storage box that can be adjusted in height to accommodate a variety of items.
- Can be adjusted to 65" or 72" high. Base includes 2" casters (two locking).
- SCS Indoor Advantage Gold Certified.

| PART NO. | ITEM                           | DIMENSIONS           | SHIP WT. |
|----------|--------------------------------|----------------------|----------|
| PRODUCT  |                                |                      |          |
| 785P*    | Nest Easel - Silver (Magnetic) | 72"H × 34,8"W × 24"D | 69 lbs   |