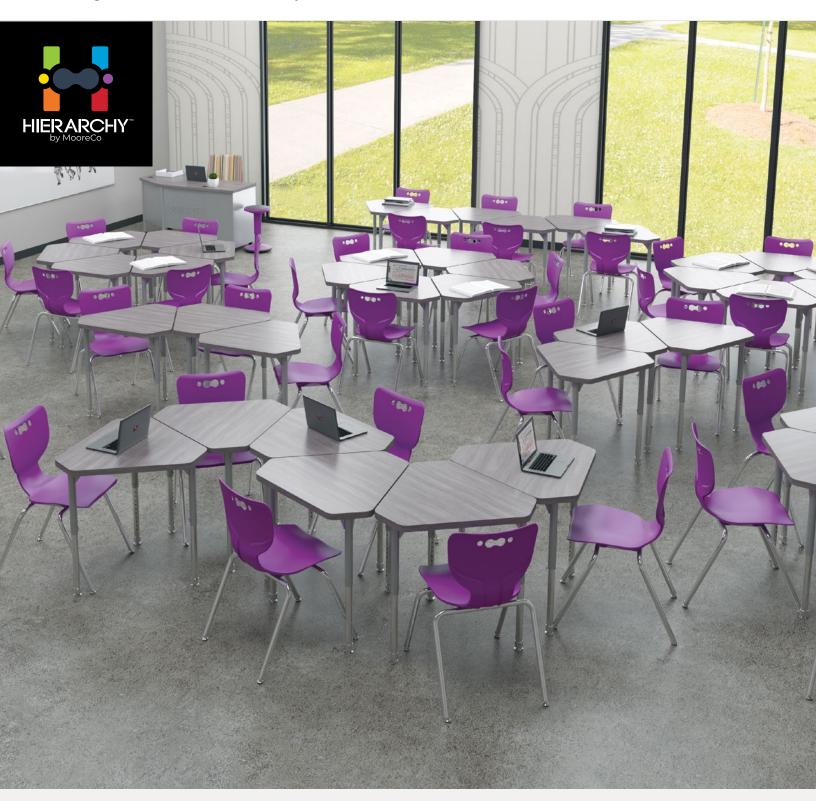

## Prepare for a bright future.

Versatile desk joins to create dynamic clusters for imaginative, engaging learning.

## HIERARCHY MONROE DESK

- Prepare students for a bright future with the Hierarchy Monroe Desk. This versatile desk joins to create dynamic clusters for imaginative, engaging learning.
- Offering quick and easy assembly, numerous group configurations, height adjustability, and custom laminates.
- Join the Hierarchy Monroe Desk together in a number of ways to fit your needs. The highly versatile desk's
  fun and ergonomic shape provides flexibility and workspace comfort. Allows easy left- or right-hand seating.
- Comes with scratch resistant 1-¼" thick HPL top and T-mold edge banding. Available in standard and custom laminates and edge bands.
- Powder-coated steel legs are designed for quick assembly and one-screw adjustment, available with a
  platinum or black finish (please note: black youth height and standing height legs are considered custom and
  incur longer lead times and MOOs).
- Choose from two leg height adjustment ranges to fit the users and activities for your environment. Standard legs (1-1/2" diameter) adjust from 18" to 29"H. Youth height legs (1-1/2" diameter) adjust from 12" to 18"H.
- Legs include floor safe glides, or choose optional dual-wheel locking casters for easy pod configuration.
- SCS Indoor Advantage Gold Certified.