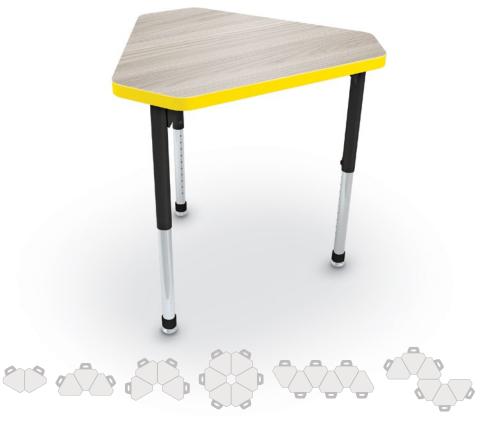

## HIERARCHY MONROE DESK

- Prepare students for a bright future with the Hierarchy Monroe Desk. This versatile desk joins to create dynamic clusters for imaginative, engaging learning.
- Offering quick and easy assembly, numerous group configurations, height adjustability, and custom laminates.
- Join the Hierarchy Monroe Desk together in a number of ways to fit your needs. The highly versatile desk's
  fun and ergonomic shape provides flexibility and workspace comfort. Allows easy left- or right-hand seating.
- Comes with scratch resistant 1-¼" thick HPL top and T-mold edge banding. Available in standard and custom laminates and edge bands.
- Powder-coated steel legs are designed for quick assembly and one-screw adjustment, available with a
  platinum or black finish (please note: black youth height and standing height legs are considered custom and
  incur longer lead times and MOOs).
- Choose from two leg height adjustment ranges to fit the users and activities for your environment. Standard legs (1-1/2" diameter) adjust from 18" to 29"H. Youth height legs (1-1/2" diameter) adjust from 12" to 18"H.
- Legs include floor safe glides, or choose optional dual-wheel locking casters for easy pod configuration.
- SCS Indoor Advantage Gold Certified.

## VIEW MATERIAL LIBRARY

|                                                                 | D. (5) (5) (6)                                                                                                                                                                                                                                                                                                                                                                                                                                               | 0.00                                                                                                                                                                                                                                                                                                                                                                                                                                                                                                                                                                                                                                                                                                                                                                                                       |
|-----------------------------------------------------------------|--------------------------------------------------------------------------------------------------------------------------------------------------------------------------------------------------------------------------------------------------------------------------------------------------------------------------------------------------------------------------------------------------------------------------------------------------------------|------------------------------------------------------------------------------------------------------------------------------------------------------------------------------------------------------------------------------------------------------------------------------------------------------------------------------------------------------------------------------------------------------------------------------------------------------------------------------------------------------------------------------------------------------------------------------------------------------------------------------------------------------------------------------------------------------------------------------------------------------------------------------------------------------------|
| ITEM                                                            | DIMENSIONS                                                                                                                                                                                                                                                                                                                                                                                                                                                   | SHIP WT.                                                                                                                                                                                                                                                                                                                                                                                                                                                                                                                                                                                                                                                                                                                                                                                                   |
|                                                                 |                                                                                                                                                                                                                                                                                                                                                                                                                                                              |                                                                                                                                                                                                                                                                                                                                                                                                                                                                                                                                                                                                                                                                                                                                                                                                            |
| Hierarchy Monroe Desk (Small) - Black Legs                      | 18" - 29"H × 29.7"W × 26.6"D                                                                                                                                                                                                                                                                                                                                                                                                                                 | 50 lbs                                                                                                                                                                                                                                                                                                                                                                                                                                                                                                                                                                                                                                                                                                                                                                                                     |
| Hierarchy Monroe Desk (Small) - Platinum Legs                   | 18" - 29"H × 29.7"W × 26.6"D                                                                                                                                                                                                                                                                                                                                                                                                                                 | 50 lbs                                                                                                                                                                                                                                                                                                                                                                                                                                                                                                                                                                                                                                                                                                                                                                                                     |
| Hierarchy Monroe Desk (Small) - Black Legs (Youth Height)       | 12" - 18"H × 29.7"W × 26.6"D                                                                                                                                                                                                                                                                                                                                                                                                                                 | 50 lbs                                                                                                                                                                                                                                                                                                                                                                                                                                                                                                                                                                                                                                                                                                                                                                                                     |
| Hierarchy Monroe Desk (Small) - Platinum Legs (Youth Height)    | 12" - 18"H × 29.7"W × 26.6"D                                                                                                                                                                                                                                                                                                                                                                                                                                 | 50 lbs                                                                                                                                                                                                                                                                                                                                                                                                                                                                                                                                                                                                                                                                                                                                                                                                     |
| Hierarchy Monroe Desk (Standard) - Black Legs                   | 18" - 29"H × 33.6"W × 29.6"D                                                                                                                                                                                                                                                                                                                                                                                                                                 | 55 lbs                                                                                                                                                                                                                                                                                                                                                                                                                                                                                                                                                                                                                                                                                                                                                                                                     |
| Hierarchy Monroe Desk (Standard) - Platinum Legs                | 18" - 29"H × 33.6"W × 29.6"D                                                                                                                                                                                                                                                                                                                                                                                                                                 | 55 lbs                                                                                                                                                                                                                                                                                                                                                                                                                                                                                                                                                                                                                                                                                                                                                                                                     |
| Hierarchy Monroe Desk (Standard) - Black Legs (Youth Height)    | 12" - 18"H × 33.6"W × 29.6"D                                                                                                                                                                                                                                                                                                                                                                                                                                 | 55 lbs                                                                                                                                                                                                                                                                                                                                                                                                                                                                                                                                                                                                                                                                                                                                                                                                     |
| Hierarchy Monroe Desk (Standard) - Platinum Legs (Youth Height) | 12" - 18"H × 33.6"W × 29.6"D                                                                                                                                                                                                                                                                                                                                                                                                                                 | 55 lbs                                                                                                                                                                                                                                                                                                                                                                                                                                                                                                                                                                                                                                                                                                                                                                                                     |
|                                                                 |                                                                                                                                                                                                                                                                                                                                                                                                                                                              |                                                                                                                                                                                                                                                                                                                                                                                                                                                                                                                                                                                                                                                                                                                                                                                                            |
| Hierarchy Casters (set of 2 locking)                            | 2.6" diameter                                                                                                                                                                                                                                                                                                                                                                                                                                                | 4 lbs                                                                                                                                                                                                                                                                                                                                                                                                                                                                                                                                                                                                                                                                                                                                                                                                      |
| Wire Book Box - Chrome                                          | 4"H × 15"W × 13.5"D                                                                                                                                                                                                                                                                                                                                                                                                                                          | 5 lbs                                                                                                                                                                                                                                                                                                                                                                                                                                                                                                                                                                                                                                                                                                                                                                                                      |
| Pack Hook (set of 2)                                            | Holds up to 50 lbs.                                                                                                                                                                                                                                                                                                                                                                                                                                          | 2 lbs                                                                                                                                                                                                                                                                                                                                                                                                                                                                                                                                                                                                                                                                                                                                                                                                      |
|                                                                 | Hierarchy Monroe Desk (Small) - Platinum Legs Hierarchy Monroe Desk (Small) - Black Legs (Youth Height) Hierarchy Monroe Desk (Small) - Platinum Legs (Youth Height) Hierarchy Monroe Desk (Standard) - Black Legs Hierarchy Monroe Desk (Standard) - Platinum Legs Hierarchy Monroe Desk (Standard) - Black Legs (Youth Height) Hierarchy Monroe Desk (Standard) - Platinum Legs (Youth Height) Hierarchy Casters (set of 2 locking) Wire Book Box - Chrome | Hierarchy Monroe Desk (Small) - Black Legs  18" - 29"H × 29.7"W × 26.6"D  Hierarchy Monroe Desk (Small) - Platinum Legs  18" - 29"H × 29.7"W × 26.6"D  Hierarchy Monroe Desk (Small) - Black Legs (Youth Height)  12" - 18"H × 29.7"W × 26.6"D  Hierarchy Monroe Desk (Small) - Platinum Legs (Youth Height)  12" - 18"H × 29.7"W × 26.6"D  Hierarchy Monroe Desk (Standard) - Black Legs  18" - 29"H × 33.6"W × 29.6"D  Hierarchy Monroe Desk (Standard) - Platinum Legs  18" - 29"H × 33.6"W × 29.6"D  Hierarchy Monroe Desk (Standard) - Black Legs (Youth Height)  12" - 18"H × 33.6"W × 29.6"D  Hierarchy Monroe Desk (Standard) - Platinum Legs (Youth Height)  12" - 18"H × 33.6"W × 29.6"D  Hierarchy Monroe Desk (Standard) - Platinum Legs (Youth Height)  2.6" diameter  Wire Book Box - Chrome |