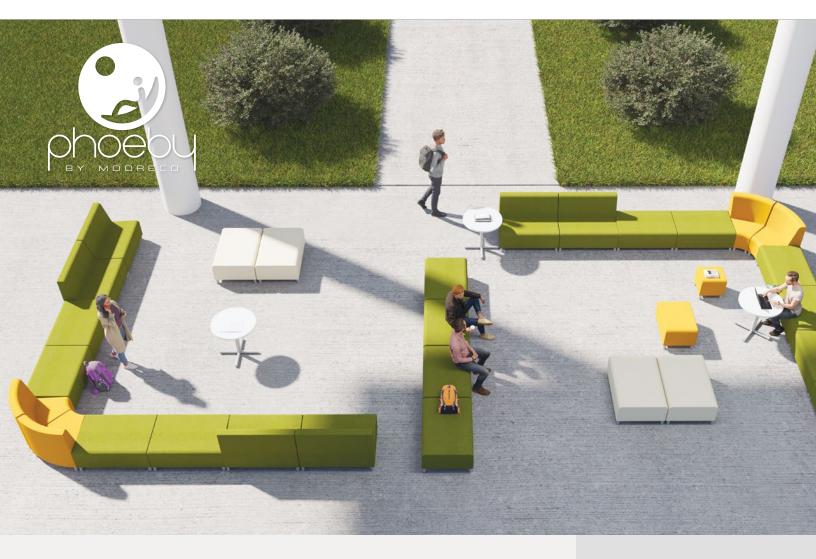

## **PHOEBY**

## Outdoor Soft Seating

## **CONSTRUCTION & FEATURES:**

This truly unique line of modular soft seating is inspired by the remarkable adaptability of amphibians. Just as amphibians effortlessly move between aquatic and terrestrial environments, Phoeby effortlessly blurs the boundaries between indoor comfort and outdoor freedom, revolutionizing the way users connect with nature. Ergonomically curved silhouettes promote inclusiveness, while straight sections convey a sense of structure and order. The balanced aesthetic helps users relax and focus, enhancing the overall ambiance of any outdoor learning or working space.