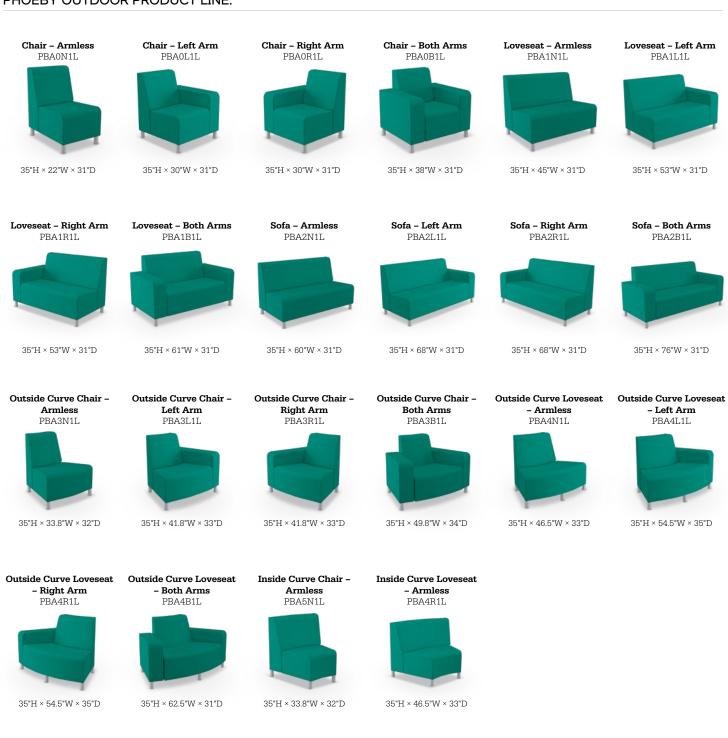

## PHOEBY OUTDOOR PRODUCT LINE:

Ottoman - Medium

PBA8N1L

18"H × 22"W × 31"D

Ottoman - Small

PBA7N1L

18"H × 18"W × 18"D

Ottoman - Large

PBA9N1L

18"H × 45"W × 31"D