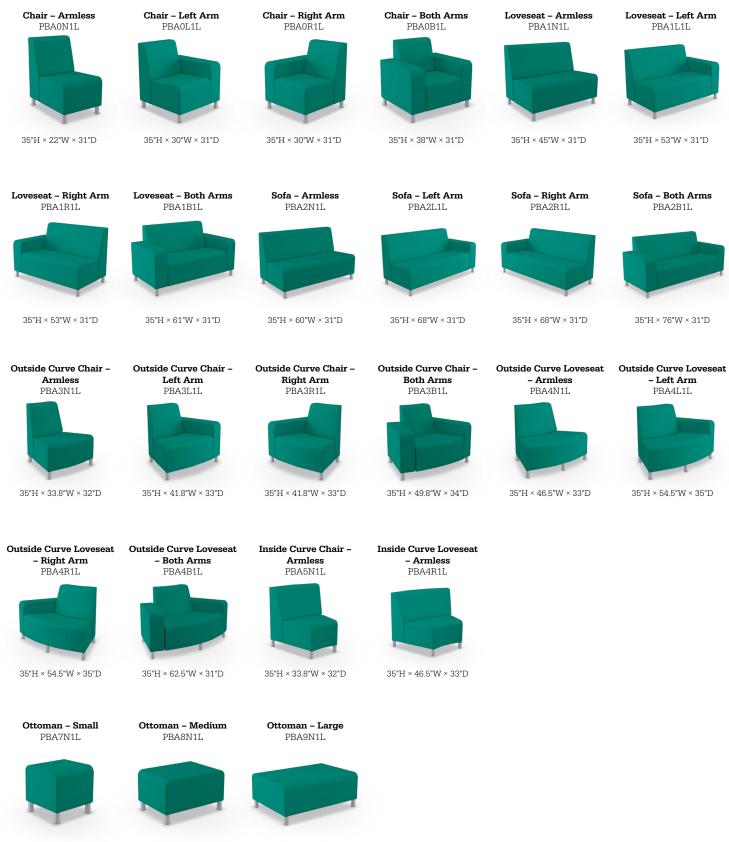

## PHOEBY OUTDOOR PRODUCT LINE:

18"H × 18"W × 18"D

18"H × 22"W × 31"D

18"H × 45"W × 31"D