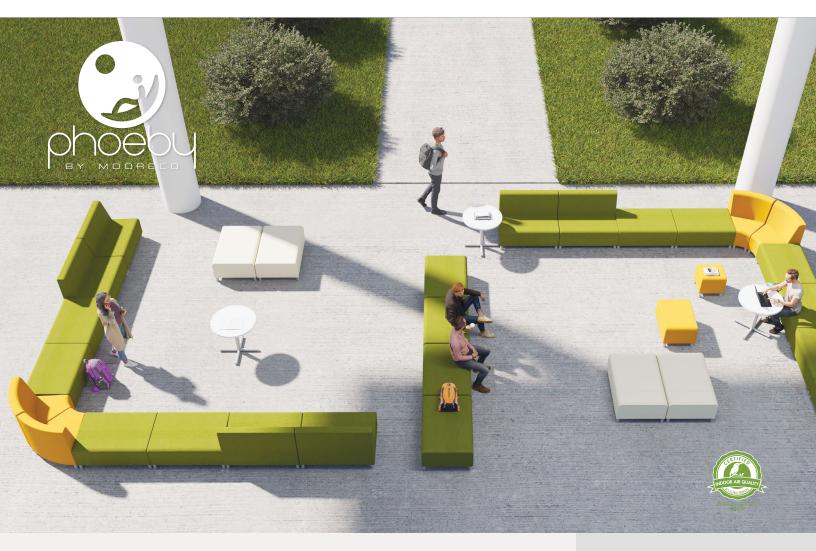

## **CONSTRUCTION & FEATURES:**

This truly unique line of modular soft seating is inspired by the remarkable adaptability of amphibians. Just as amphibians effortlessly move between aquatic and terrestrial environments, Phoeby effortlessly blurs the boundaries between indoor comfort and outdoor freedom, revolutionizing the way users connect with nature. Ergonomically curved silhouettes promote inclusiveness, while straight sections convey a sense of structure and order. The balanced aesthetic helps users relax and focus, enhancing the overall ambiance of any outdoor learning or working space.