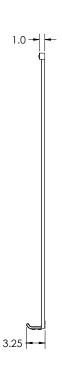

#### TRIM:

Anodized aluminum trim has a 7/8" profile with hairline mitered corners. Includes a full-length tackable maprail with a colored cork insert, and a full-length accessory tray with rubber Dura-Safe® end caps to eliminate sharp edges.