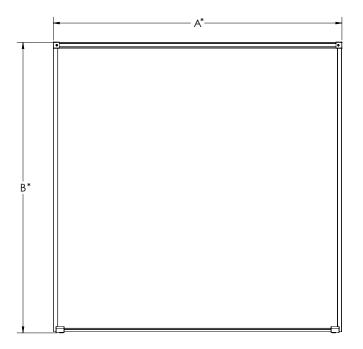

### **DIMENSIONS:**

| Base Model No. | Description                                       | A - Width " | B - Height " | Weight  |
|----------------|---------------------------------------------------|-------------|--------------|---------|
| 202AB          | Porcelain Steel Whiteboard – Deluxe Aluminum Trim | 36"         | 24"          | 20 lbs  |
| 202AC          | Porcelain Steel Whiteboard – Deluxe Aluminum Trim | 48"         | 36"          | 36 lbs  |
| 202AD          | Porcelain Steel Whiteboard – Deluxe Aluminum Trim | 48"         | 48"          | 69 lbs  |
| 202AF          | Porcelain Steel Whiteboard – Deluxe Aluminum Trim | 60"         | 48"          | 84 lbs  |
| 202AG          | Porcelain Steel Whiteboard – Deluxe Aluminum Trim | 72"         | 48"          | 94 lbs  |
| 202AH          | Porcelain Steel Whiteboard – Deluxe Aluminum Trim | 96"         | 48"          | 120 lbs |
| 202AK          | Porcelain Steel Whiteboard – Deluxe Aluminum Trim | 120"        | 48"          | 146 lbs |
| 202AM          | Porcelain Steel Whiteboard – Deluxe Aluminum Trim | 144"        | 48"          | 194 lbs |
| 202AP          | Porcelain Steel Whiteboard – Deluxe Aluminum Trim | 192"        | 48"          | 243 lbs |

<sup>\*</sup> All height and width dimensions have a tolerance of +/- 3/8"