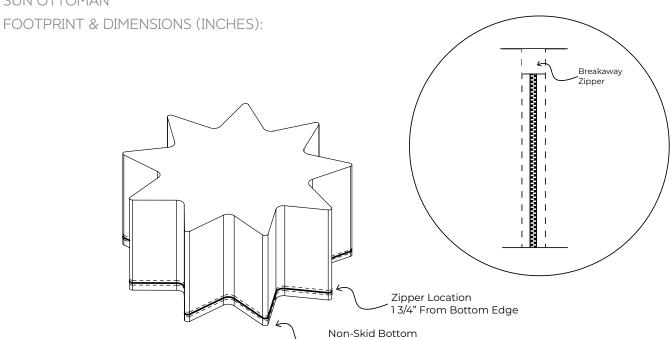

# FOOTPRINT & DIMENSIONS (INCHES):

# SUN OTTOMAN

2885 Lorraine Avenue | Temple, TX 76501 p: 800.749.2258 | f: 866.888.7483 www.moorecoinc.com

C020824 M082124 Page 2 of 4