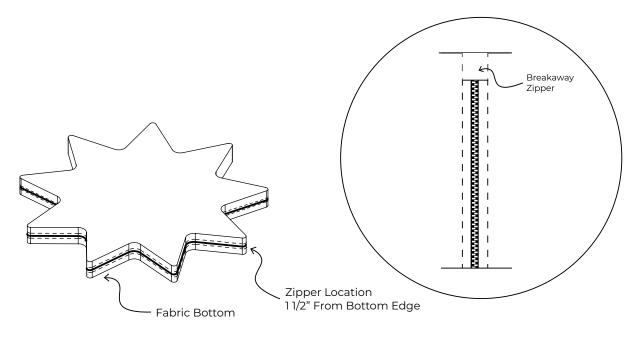

### OTTOMAN (FM1SUN1):

- Non-functioning zippered cover with safety breakaway slider
- Non-skid material on bottom of base
- Bonded nylon thread

#### FLOOR PAD (FM1SUN2):

- Non-functioning zippered cover with safety breakaway slider
- No plywood (extremely light/easy to move around)
- Bonded nylon thread

SCS Indoor Advantage Gold Certified, products come assembled with safety zippers with breakaway sliders.