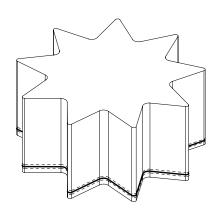

# SUN OTTOMAN

2885 Lorraine Avenue | Temple, TX 76501 p: 800.749.2258 | f: 866.888.7483 www.moorecoinc.com

C020824 M082124 Page 2 of 4

### OTTOMAN (FM1SUN1):

- Non-functioning zippered cover with safety breakaway slider
- Non-skid material on bottom of base
- Bonded nylon thread