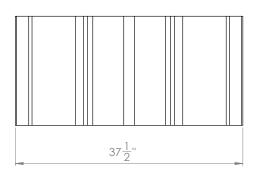

# SUN OTTOMAN

2885 Lorraine Avenue | Temple, TX 76501 p: 800.749.2258 | f: 866.888.7483 www.moorecoinc.com

C020824 M082124 Page 2 of 4

# FOOTPRINT & DIMENSIONS (INCHES):