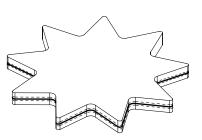

# SUN FLOOR PAD

#### FLOOR PAD (FM1SUN2):

- Non-functioning zippered cover with safety breakaway slider
- No plywood (extremely light/easy to move around)
- Bonded nylon thread