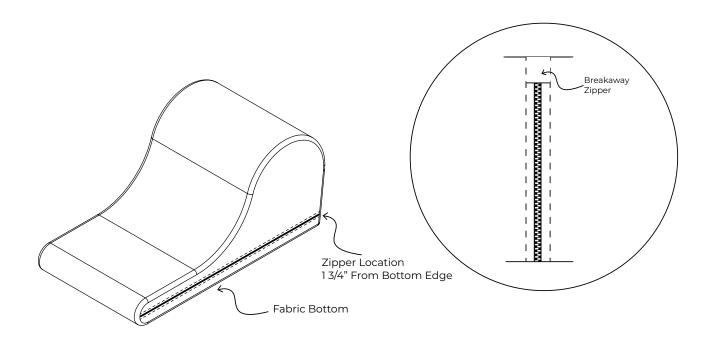

#### LOUNGE (FM3CHL1):

- Non-functioning zippered cover with safety breakaway slider
- Bonded nylon thread

SCS Indoor Advantage Gold Certified, products come assembled with safety zippers with breakaway sliders.