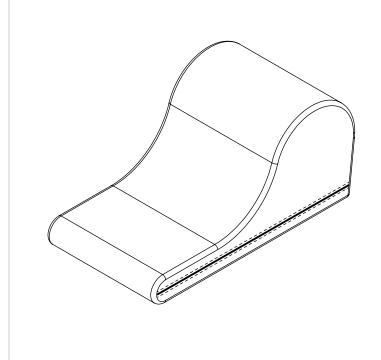

#### LOUNGE (FM3CHL1):

- Non-functioning zippered cover with safety breakaway slider
- Bonded nylon thread

#### **OVERVIEW:**

Adaptive, mobile, all foam soft seating is the ultimate tool for creating a flexible, inclusive, active-learning environment. Lightweight and durable, all foam seating helps students move their bodies and discover their ideal position for learning. Imaginative, inventive shapes made of top-quality, high-density anti-microbial foam create a welcoming, comfortable atmosphere, encourage community and cooperation, improve the emotional well-being of students, and increase focus, productivity, and positivity.