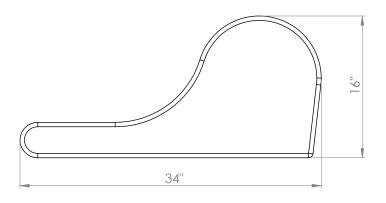

#### FOOTPRINT & DIMENSIONS (INCHES):

2885 Lorraine Avenue | Temple, TX 76501 p: 800.749.2258 | f: 866.888.7483 www.moorecoinc.com

C020824 M082124 Page 2 of 3