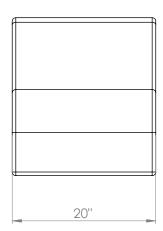

#### FOOTPRINT & DIMENSIONS (INCHES):

42"

2885 Lorraine Avenue | Temple, TX 76501 p: 800.749.2258 | f: 866.888.7483 www.moorecoinc.com

C020824 M082124 Page 2 of 3