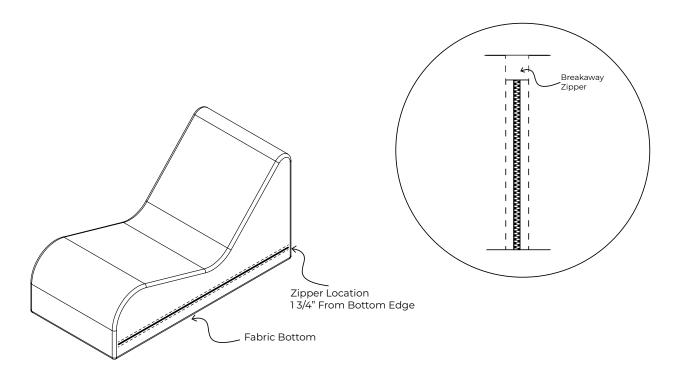

#### LOUNGE (FM3LEN1):

- Non-functioning zippered cover with safety breakaway slider
- · Bonded nylon thread

SCS Indoor Advantage Gold Certified, products come assembled with safety zippers with breakaway sliders.