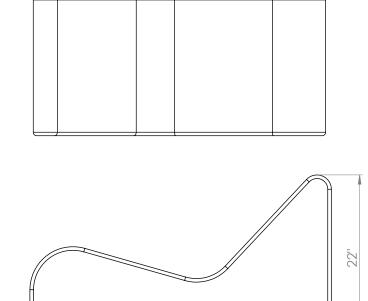

#### FOOTPRINT & DIMENSIONS (INCHES):

42"

2885 Lorraine Avenue | Temple, TX 76501 p: 800.749.2258 | f: 866.888.7483 www.moorecoinc.com

C020824 M082124 Page 2 of 3