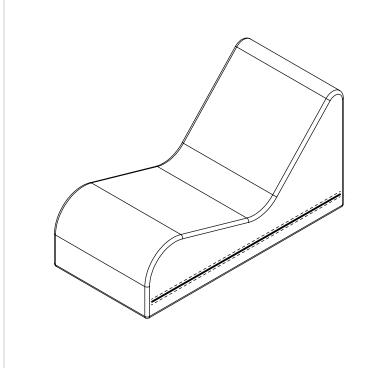

#### LOUNGE (FM3LEN1):

- Non-functioning zippered cover with safety breakaway slider
- · Bonded nylon thread

#### **OVERVIEW:**

Adaptive, mobile, all foam soft seating is the ultimate tool for creating a flexible, inclusive, active-learning environment. Lightweight and durable, all foam seating helps students move their bodies and discover their ideal position for learning. Imaginative, inventive shapes made of top-quality, high-density anti-microbial foam create a welcoming, comfortable atmosphere, encourage community and cooperation, improve the emotional well-being of students, and increase focus, productivity, and positivity.