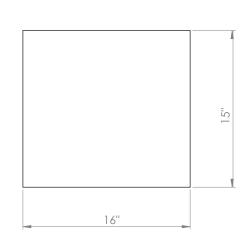

## ARROWHEAD OTTOMAN FOOTPRINT & DIMENSIONS (INCHES):

C020824 M082124

2885 Lorraine Avenue | Temple, TX 76501 p: 800.749.2258 | f: 866.888.7483 www.moorecoinc.com