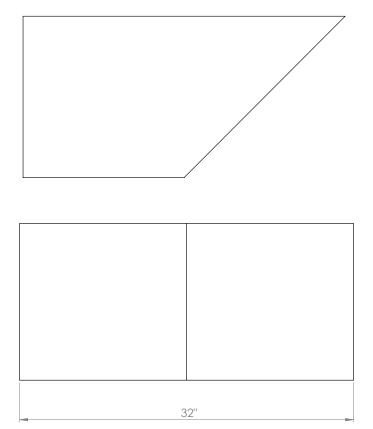

## ARROWHEAD OTTOMAN FOOTPRINT & DIMENSIONS (INCHES):

C020824 M082124

2885 Lorraine Avenue | Temple, TX 76501 p: 800.749.2258 | f: 866.888.7483 www.moorecoinc.com