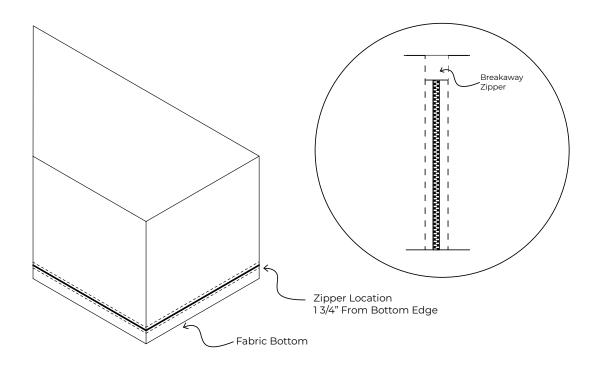

#### OTTOMAN (FM2ARR1):

- Non-functioning zippered cover with safety breakaway slider
- · Non-skid material on bottom of base
- Bonded nylon thread

SCS Indoor Advantage Gold Certified, products come assembled with safety zippers with breakaway sliders.