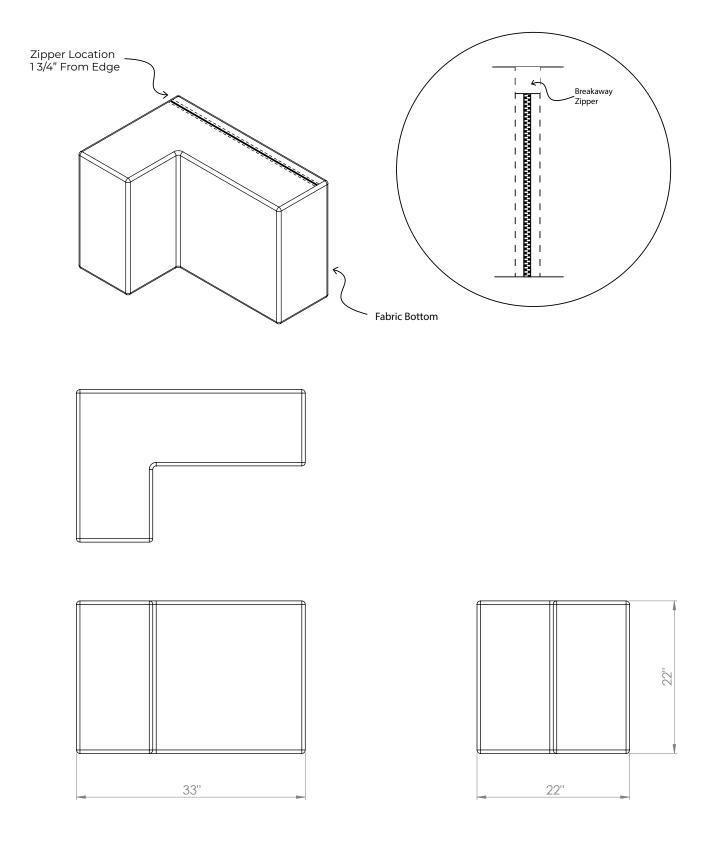

2885 Lorraine Avenue | Temple, TX 76501 p: 800.749.2258 | f: 866.888.7483 www.moorecoinc.com COMFY BLOCK L LOUNGE FOOTPRINT & DIMENSIONS (INCHES):

2885 Lorraine Avenue | Temple, TX 76501 p: 800.749.2258 | f: 866.888.7483 www.moorecoinc.com