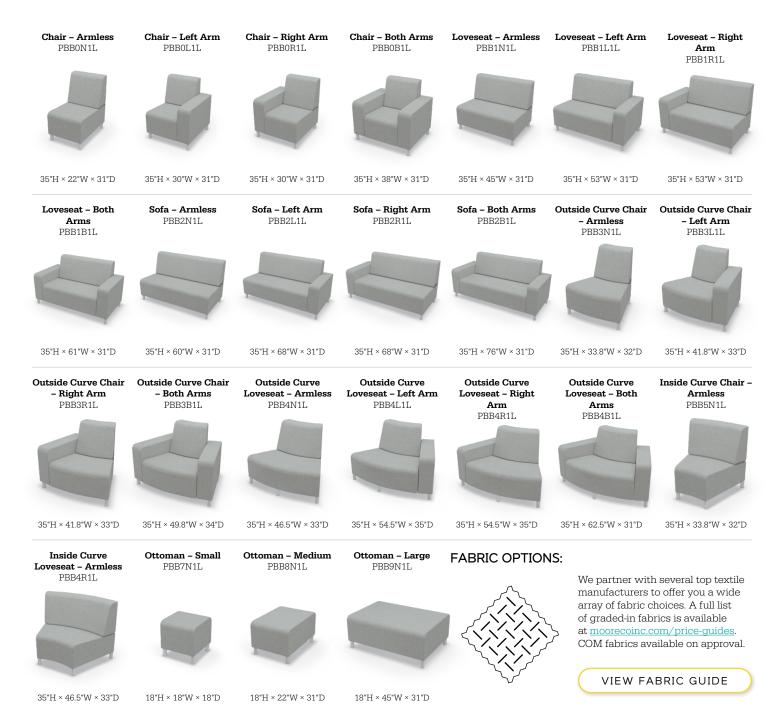

## PHOEBY INDOOR PRODUCT LINE:

MOORECO INC 2885 Lorraine Avenue | Temple, TX 76501 p: 800.749.2258 | f: 866.888.7483