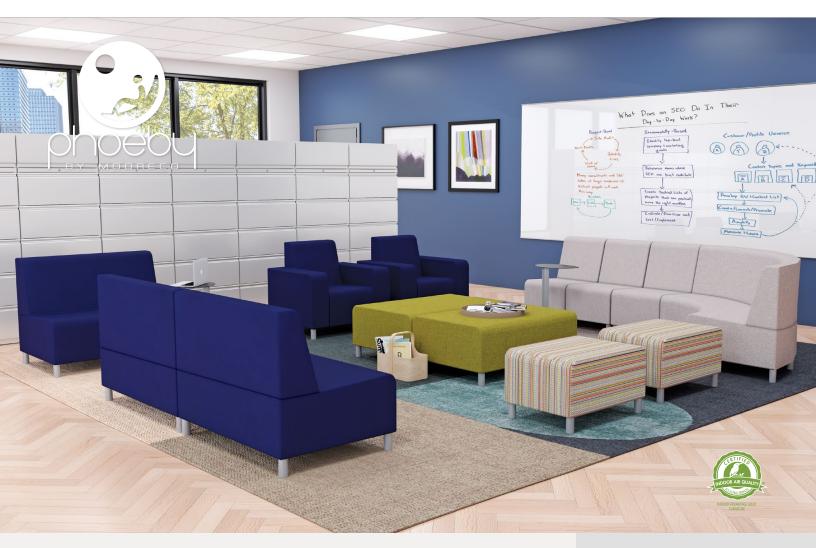

## CONSTRUCTION & FEATURES:

Discover our new line of forward-thinking, fully modular soft seating inspired by the remarkable adaptability of amphibians to effortlessly morph depending on their needs and their environment. Phoeby Indoor blurs the boundaries between a multifunctional workspace and a calming relaxation space, prompting spontaneous gatherings, prolific brainstorming, and heightened creativity.

- Ergonomically curved silhouettes promote inclusiveness, while linear sections convey a sense
  of structure and order, making Phoeby Indoor ideal for versatile, collaborative settings. The
  balanced aesthetic promotes relaxation, concentration, and productivity and enhances the
  overall ambiance of any setting where ideas flourish and minds connect.
- Phoeby Indoor is available in our full suite of durable fabrics. Top stitched sewing details. Textiles available through graded-in fabric program, or COM by approval.
- Includes aluminum legs; optional mobility package includes casters on front legs and an integrated handle for easy reconfigurability.
- Available with optional integrated electrical assemblies to stay powered all day.
- Phoeby passes the UFAC-Fabric and Class-1 flammability requirements.
- SCS Indoor Advantage Gold Certified.