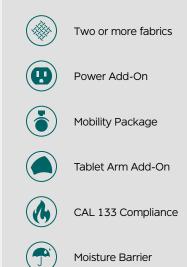

## AVAILABLE UPGRADES:

- Ergonomically curved silhouettes promote inclusiveness, while linear sections convey a sense
  of structure and order, making Phoeby Indoor ideal for versatile, collaborative settings. The
  balanced aesthetic promotes relaxation, concentration, and productivity and enhances the
  overall ambiance of any setting where ideas flourish and minds connect.
- Phoeby Indoor is available in our full suite of durable fabrics. Top stitched sewing details. Textiles available through graded-in fabric program, or COM by approval.
- Includes aluminum legs; optional mobility package includes casters on front legs and an integrated handle for easy reconfigurability.
- Available with optional integrated electrical assemblies to stay powered all day.
- Phoeby passes the UFAC-Fabric and Class-1 flammability requirements.
- SCS Indoor Advantage Gold Certified.