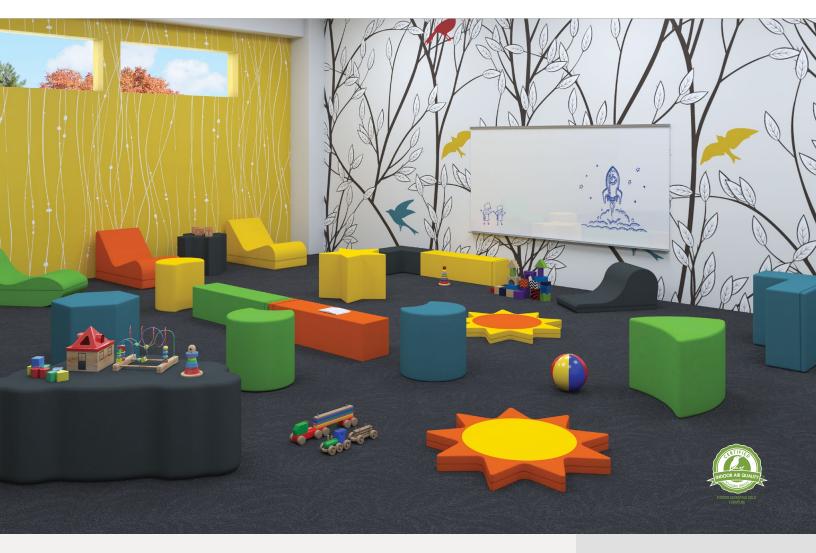

## CONSTELLATION

All Foam Soft Seating

## **CONSTRUCTION & FEATURES:**

- This imaginative collection of sturdy foam floor pads and ottomans is designed to help young students discover different learning positions and shoot for the stars. Foam seating encourages choice and fosters autonomy so students can become agents in their learning.
- Fun, celestial shapes of the sun, moon, stars, and clouds add visual stimulus in unsuspecting
  ways. Tie shapes to curricular objectives, inspire creative collaboration, elevate story time with
  imaginative props, associate shapes with calming mindfulness exercises, and organize small
  breakout groups according to shape.
- Floor cushions (3"H) can be used as seats, back rests, or even work surfaces. Ottomans (18"H) can create tiered seating and offer different classroom perspectives and vantage points.
- Changing seats and adjusting positions periodically results in positive physical effects. Have students move the seat pads to create their own environment, learn about their bodies, and promote autonomy.
- Manufactured with high-density foam. Floor pads come with a zipper cover. Ottomans include a
  wooden base panel with glides.
- · SCS Indoor Advantage Gold Certified.

## PRODUCT LINE:

 $18"\text{H}\times37.5"\text{W}\times37.5"\text{D}$  | 17~lbs

 $3"\text{H}\times37.5"\text{W}\times37.5"\text{D}$  | 4 lbs

 $18"\text{H}\times20.3"\text{W}\times30"\text{D}$  | 9 lbs

 $3"\text{H}\times20.3"\text{W}\times30"\text{D}$  | 3~lbs

**Cool Cloud Floor Pad** 

18"H × 27"W × 27"D | 8 lbs

3"H × 27"W × 27"D | 3 lbs

18"H × 48"W × 25.3"D | 19 lbs

3"H × 48"W × 25.3"D | 5 lbs