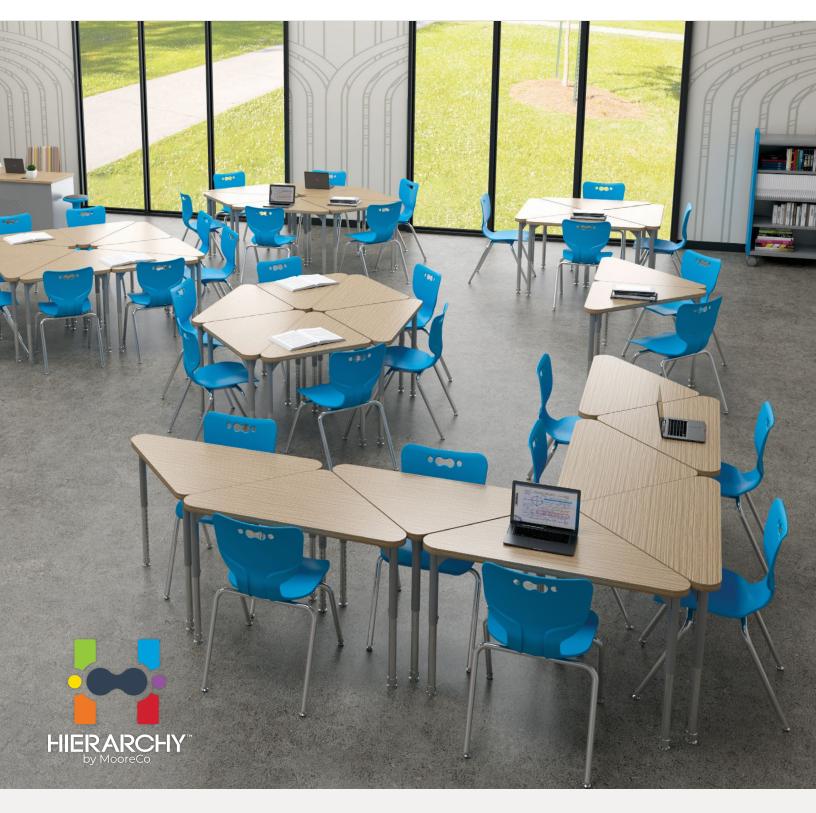

## Allow your students to soar.

Give cooperative learning a boost with countless arrangements.

- Help your students soar with the Hierarchy Jet Desk. Create a versatile environment and give cooperative learning a boost with countless arrangements.
- Offering quick and easy assembly, numerous group configurations, height adjustability, and custom laminates.
- Join the Hierarchy Jet Desk together in a number of ways to fit your needs. The highly versatile desk's fun
  and ergonomic shape provides flexibility and workspace comfort. Allows easy left- or right-hand seating.
- Comes with scratch resistant 1-¼" thick HPL top and 3mm flat edge banding. Available in standard and custom laminates and edge bands.
- Powder-coated steel legs are designed for quick assembly and one-screw adjustment, available with a
  platinum or black finish (please note: black youth height and standing height legs are considered custom and
  incur longer lead times and MOOs).
- Choose from three leg height adjustment ranges to fit the users and activities for your environment. Standard legs (1-½" diameter) adjust from 18" to 29"H. Youth height legs (1-½" diameter) adjust from 12" to 18"H. And standing height legs (1-¾" diameter) adjust from 27" to 42"H.
- $\bullet \ \ \text{Legs include floor safe glides, or choose optional dual-wheel locking casters for easy pod configuration. } \\$
- SCS Indoor Advantage Gold Certified.