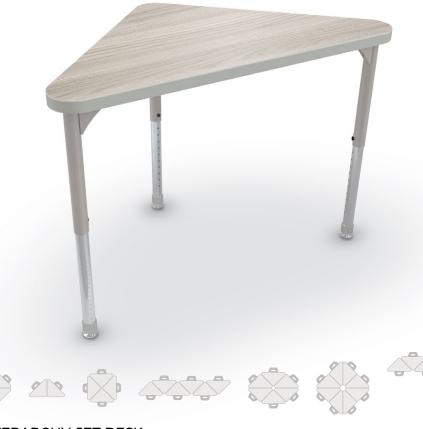

## Allow your students to soar.

Give cooperative learning a boost with countless arrangements.

- Help your students soar with the Hierarchy Jet Desk. Create a versatile environment and give cooperative learning a boost with countless arrangements.
- Offering quick and easy assembly, numerous group configurations, height adjustability, and custom laminates.
- Join the Hierarchy Jet Desk together in a number of ways to fit your needs. The highly versatile desk's fun
  and ergonomic shape provides flexibility and workspace comfort. Allows easy left- or right-hand seating.
- Comes with scratch resistant 1-¼" thick HPL top and 3mm flat edge banding. Available in standard and custom laminates and edge bands.
- Powder-coated steel legs are designed for quick assembly and one-screw adjustment, available with a
  platinum or black finish (please note: black youth height and standing height legs are considered custom and
  incur longer lead times and MOOs).
- Choose from three leg height adjustment ranges to fit the users and activities for your environment. Standard legs (1-½" diameter) adjust from 18" to 29"H. Youth height legs (1-½" diameter) adjust from 12" to 18"H. And standing height legs (1-¾" diameter) adjust from 27" to 42"H.
- $\bullet \ \ \text{Legs include floor safe glides, or choose optional dual-wheel locking casters for easy pod configuration. } \\$
- SCS Indoor Advantage Gold Certified.

This product is customizable! View our most up-to-date fabric and finish catalog online by scanning the QR code or visiting <a href="mailto:moorecoinc.com/materials">moorecoinc.com/materials</a>

| ITEM                                                 | DIMENSIONS                                                                                                                                                                                                                                                                                                                                                                                                                      | SHIP WT.                                                                                                                                                                                                                                                                                                                                                                                                                                                                                                                                                                                                                                                                                                                                     |
|------------------------------------------------------|---------------------------------------------------------------------------------------------------------------------------------------------------------------------------------------------------------------------------------------------------------------------------------------------------------------------------------------------------------------------------------------------------------------------------------|----------------------------------------------------------------------------------------------------------------------------------------------------------------------------------------------------------------------------------------------------------------------------------------------------------------------------------------------------------------------------------------------------------------------------------------------------------------------------------------------------------------------------------------------------------------------------------------------------------------------------------------------------------------------------------------------------------------------------------------------|
|                                                      |                                                                                                                                                                                                                                                                                                                                                                                                                                 |                                                                                                                                                                                                                                                                                                                                                                                                                                                                                                                                                                                                                                                                                                                                              |
| Hierarchy Jet Desk - Black Legs                      | 18" - 29"H × 41"W × 23"D                                                                                                                                                                                                                                                                                                                                                                                                        | 55 lbs                                                                                                                                                                                                                                                                                                                                                                                                                                                                                                                                                                                                                                                                                                                                       |
| Hierarchy Jet Desk - Platinum Legs                   | 18" - 29"H × 41"W × 23"D                                                                                                                                                                                                                                                                                                                                                                                                        | 55 lbs                                                                                                                                                                                                                                                                                                                                                                                                                                                                                                                                                                                                                                                                                                                                       |
| Hierarchy Jet Desk - Black Legs (Youth Height)       | 12" - 18"H × 41"W × 23"D                                                                                                                                                                                                                                                                                                                                                                                                        | 55 lbs                                                                                                                                                                                                                                                                                                                                                                                                                                                                                                                                                                                                                                                                                                                                       |
| Hierarchy Jet Desk - Platinum Legs (Youth Height)    | 12" - 18"H × 41"W × 23"D                                                                                                                                                                                                                                                                                                                                                                                                        | 55 lbs                                                                                                                                                                                                                                                                                                                                                                                                                                                                                                                                                                                                                                                                                                                                       |
| Hierarchy Jet Desk - Black Legs (Standing Height)    | 27" - 42"H × 41"W × 23"D                                                                                                                                                                                                                                                                                                                                                                                                        | 55 lbs                                                                                                                                                                                                                                                                                                                                                                                                                                                                                                                                                                                                                                                                                                                                       |
| Hierarchy Jet Desk - Platinum Legs (Standing Height) | 27" - 42"H × 41"W × 23"D                                                                                                                                                                                                                                                                                                                                                                                                        | 55 lbs                                                                                                                                                                                                                                                                                                                                                                                                                                                                                                                                                                                                                                                                                                                                       |
|                                                      |                                                                                                                                                                                                                                                                                                                                                                                                                                 |                                                                                                                                                                                                                                                                                                                                                                                                                                                                                                                                                                                                                                                                                                                                              |
| Hierarchy Casters (set of 2 locking)                 | 2.6" diameter                                                                                                                                                                                                                                                                                                                                                                                                                   | 4 lbs                                                                                                                                                                                                                                                                                                                                                                                                                                                                                                                                                                                                                                                                                                                                        |
| Student Desk Pack Hook (set of 2)                    | Holds up to 50 lbs                                                                                                                                                                                                                                                                                                                                                                                                              | 2 lbs                                                                                                                                                                                                                                                                                                                                                                                                                                                                                                                                                                                                                                                                                                                                        |
| Student Desk Wire Book Box (Chrome)                  | 4"H × 15"W × 13.5"D                                                                                                                                                                                                                                                                                                                                                                                                             | 5 lbs                                                                                                                                                                                                                                                                                                                                                                                                                                                                                                                                                                                                                                                                                                                                        |
| Student Desk Enclosed Book Box (Platinum)            | 4"H × 17"W × 12"D                                                                                                                                                                                                                                                                                                                                                                                                               | 3 lbs                                                                                                                                                                                                                                                                                                                                                                                                                                                                                                                                                                                                                                                                                                                                        |
| Student Desk Tote Tray II                            | 5.7"H × 14.9"W × 17"D                                                                                                                                                                                                                                                                                                                                                                                                           | 10 lbs                                                                                                                                                                                                                                                                                                                                                                                                                                                                                                                                                                                                                                                                                                                                       |
|                                                      | Hierarchy Jet Desk - Black Legs Hierarchy Jet Desk - Platinum Legs Hierarchy Jet Desk - Black Legs (Youth Height) Hierarchy Jet Desk - Platinum Legs (Youth Height) Hierarchy Jet Desk - Black Legs (Standing Height) Hierarchy Jet Desk - Platinum Legs (Standing Height) Hierarchy Casters (set of 2 locking) Student Desk Pack Hook (set of 2) Student Desk Wire Book Box (Chrome) Student Desk Enclosed Book Box (Platinum) | Hierarchy Jet Desk - Black Legs  18" - 29"H × 41"W × 23"D  Hierarchy Jet Desk - Platinum Legs  18" - 29"H × 41"W × 23"D  Hierarchy Jet Desk - Black Legs (Youth Height)  12" - 18"H × 41"W × 23"D  Hierarchy Jet Desk - Platinum Legs (Youth Height)  12" - 18"H × 41"W × 23"D  Hierarchy Jet Desk - Black Legs (Standing Height)  27" - 42"H × 41"W × 23"D  Hierarchy Jet Desk - Platinum Legs (Standing Height)  27" - 42"H × 41"W × 23"D  Hierarchy Jet Desk - Platinum Legs (Standing Height)  27" - 42"H × 41"W × 23"D  Hierarchy Casters (set of 2 locking)  2.6" diameter  Student Desk Pack Hook (set of 2)  Holds up to 50 lbs  Student Desk Wire Book Box (Chrome)  4"H × 15"W × 13.5"D  Student Desk Enclosed Book Box (Platinum) |