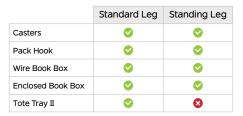

This product is customizable! View our most up-to-date fabric and finish catalog online by scanning the QR code or visiting <a href="mailto:moorecoinc.com/materials">moorecoinc.com/materials</a>

| ITEM                                                 | DIMENSIONS                                                                                                                                                                                                                                                                                                                                                                                                                      | SHIP WT.                                                                                                                                                                                                                                                                                                                                                                                                                                                                                                                                                                                                                                                                                                                                     |
|------------------------------------------------------|---------------------------------------------------------------------------------------------------------------------------------------------------------------------------------------------------------------------------------------------------------------------------------------------------------------------------------------------------------------------------------------------------------------------------------|----------------------------------------------------------------------------------------------------------------------------------------------------------------------------------------------------------------------------------------------------------------------------------------------------------------------------------------------------------------------------------------------------------------------------------------------------------------------------------------------------------------------------------------------------------------------------------------------------------------------------------------------------------------------------------------------------------------------------------------------|
|                                                      |                                                                                                                                                                                                                                                                                                                                                                                                                                 |                                                                                                                                                                                                                                                                                                                                                                                                                                                                                                                                                                                                                                                                                                                                              |
| Hierarchy Jet Desk - Black Legs                      | 18" - 29"H × 41"W × 23"D                                                                                                                                                                                                                                                                                                                                                                                                        | 55 lbs                                                                                                                                                                                                                                                                                                                                                                                                                                                                                                                                                                                                                                                                                                                                       |
| Hierarchy Jet Desk - Platinum Legs                   | 18" - 29"H × 41"W × 23"D                                                                                                                                                                                                                                                                                                                                                                                                        | 55 lbs                                                                                                                                                                                                                                                                                                                                                                                                                                                                                                                                                                                                                                                                                                                                       |
| Hierarchy Jet Desk - Black Legs (Youth Height)       | 12" - 18"H × 41"W × 23"D                                                                                                                                                                                                                                                                                                                                                                                                        | 55 lbs                                                                                                                                                                                                                                                                                                                                                                                                                                                                                                                                                                                                                                                                                                                                       |
| Hierarchy Jet Desk - Platinum Legs (Youth Height)    | 12" - 18"H × 41"W × 23"D                                                                                                                                                                                                                                                                                                                                                                                                        | 55 lbs                                                                                                                                                                                                                                                                                                                                                                                                                                                                                                                                                                                                                                                                                                                                       |
| Hierarchy Jet Desk - Black Legs (Standing Height)    | 27" - 42"H × 41"W × 23"D                                                                                                                                                                                                                                                                                                                                                                                                        | 55 lbs                                                                                                                                                                                                                                                                                                                                                                                                                                                                                                                                                                                                                                                                                                                                       |
| Hierarchy Jet Desk - Platinum Legs (Standing Height) | 27" - 42"H × 41"W × 23"D                                                                                                                                                                                                                                                                                                                                                                                                        | 55 lbs                                                                                                                                                                                                                                                                                                                                                                                                                                                                                                                                                                                                                                                                                                                                       |
|                                                      |                                                                                                                                                                                                                                                                                                                                                                                                                                 |                                                                                                                                                                                                                                                                                                                                                                                                                                                                                                                                                                                                                                                                                                                                              |
| Hierarchy Casters (set of 2 locking)                 | 2.6" diameter                                                                                                                                                                                                                                                                                                                                                                                                                   | 4 lbs                                                                                                                                                                                                                                                                                                                                                                                                                                                                                                                                                                                                                                                                                                                                        |
| Student Desk Pack Hook (set of 2)                    | Holds up to 50 lbs                                                                                                                                                                                                                                                                                                                                                                                                              | 2 lbs                                                                                                                                                                                                                                                                                                                                                                                                                                                                                                                                                                                                                                                                                                                                        |
| Student Desk Wire Book Box (Chrome)                  | 4"H × 15"W × 13.5"D                                                                                                                                                                                                                                                                                                                                                                                                             | 5 lbs                                                                                                                                                                                                                                                                                                                                                                                                                                                                                                                                                                                                                                                                                                                                        |
| Student Desk Enclosed Book Box (Platinum)            | 4"H × 17"W × 12"D                                                                                                                                                                                                                                                                                                                                                                                                               | 3 lbs                                                                                                                                                                                                                                                                                                                                                                                                                                                                                                                                                                                                                                                                                                                                        |
| Student Desk Tote Tray II                            | 5.7"H × 14.9"W × 17"D                                                                                                                                                                                                                                                                                                                                                                                                           | 10 lbs                                                                                                                                                                                                                                                                                                                                                                                                                                                                                                                                                                                                                                                                                                                                       |
|                                                      | Hierarchy Jet Desk - Black Legs Hierarchy Jet Desk - Platinum Legs Hierarchy Jet Desk - Black Legs (Youth Height) Hierarchy Jet Desk - Platinum Legs (Youth Height) Hierarchy Jet Desk - Black Legs (Standing Height) Hierarchy Jet Desk - Platinum Legs (Standing Height) Hierarchy Casters (set of 2 locking) Student Desk Pack Hook (set of 2) Student Desk Wire Book Box (Chrome) Student Desk Enclosed Book Box (Platinum) | Hierarchy Jet Desk - Black Legs  18" - 29"H × 41"W × 23"D  Hierarchy Jet Desk - Platinum Legs  18" - 29"H × 41"W × 23"D  Hierarchy Jet Desk - Black Legs (Youth Height)  12" - 18"H × 41"W × 23"D  Hierarchy Jet Desk - Platinum Legs (Youth Height)  12" - 18"H × 41"W × 23"D  Hierarchy Jet Desk - Black Legs (Standing Height)  27" - 42"H × 41"W × 23"D  Hierarchy Jet Desk - Platinum Legs (Standing Height)  27" - 42"H × 41"W × 23"D  Hierarchy Jet Desk - Platinum Legs (Standing Height)  27" - 42"H × 41"W × 23"D  Hierarchy Casters (set of 2 locking)  2.6" diameter  Student Desk Pack Hook (set of 2)  Holds up to 50 lbs  Student Desk Wire Book Box (Chrome)  4"H × 15"W × 13.5"D  Student Desk Enclosed Book Box (Platinum) |